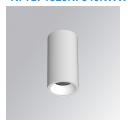

# **KOMBIC 70 SF 1500 IP23 9NW RF FL W/W**

### Description:

LAMP Suspended or ceiling mounting downlight KOMBIC 70 SF 1500. Body made of recycled aluminium extrusion at a rate of 75% and reflector made of recycled polycarbonate R-PC FR WHITE TM non-brominated flame retardant additive. Flammability grade V0 according to UL94. Inner reflector finished in white and Flood reflector for greater efficiency and to achieve controlled light distribution and low glare level, less than UGR<19. Heatsink made of die-cast aluminium. COB LED, colour temperature 4000K and IRC90. Electronic ON OFF gear included. IP23 rated. Insulation Class I. Photobiological safety group 0. LED life time: 72.000 L80 B10. Available finishes: White and black.

Finish: Matte white RAL 9010

Weight: 510 g

Installation: Surface