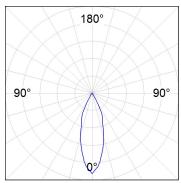

### **PHOTOMETRIC DATA:**

K71SF1520RF940NWW  $\eta$  = 100% lmax = 2307 cd/klm

CIE: 92 98 100 100 100

UTE: 1,00A