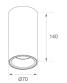

Finish: Matte white RAL 9010

Weight: 510 g

Installation: Surface

### **TECHNICAL SPECIFICATIONS:**

Light output: 1.066 lm °K: 4000 Plum: 9,5W CRI: 90 Efficacy: 112,3 lm/w R9: 71 UGR:

19 MacAdam: 3 Type: СОВ

LED Lifetime: 72.000 L80 B10 (Ta=25°C) Gear: Electronic

8,4W Power: