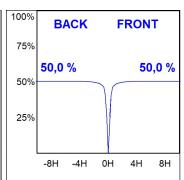

### **PHOTOMETRIC DATA:**

K71SF1520RF940NWW  $\eta$  = 100% lmax = 2307 cd/klm

CIE: 92 98 100 100 100

UTE: 1,00A