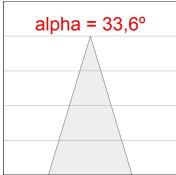

### **PHOTOMETRIC DATA:**

K71SF1520RF940NWW  $\eta$  = 100% lmax = 2307 cd/klm

CIE: 92 98 100 100 100

UTE: 1,00A