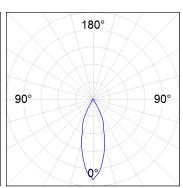

### **PHOTOMETRIC DATA:**

K71SF1520RF940DWW  $\eta$  = 100% lmax = 2307 cd/klm

UTE: 1,00A

CIE: 92 98 100 100 100