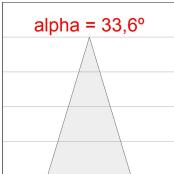

### **PHOTOMETRIC DATA:**

K71SF1520RF940DWW  $\eta$  = 100% lmax = 2307 cd/klm

UTE: 1,00A

CIE: 92 98 100 100 100