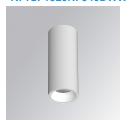

### **KOMBIC 70 SURFACE**

### K71SF1520RF940DWW

## Description:

LAMP Suspended or ceiling mounting downlight KOMBIC 70 SF 1500. Body made of recycled aluminium extrusion at a rate of 75% and reflector made of recycled polycarbonate R-PC FR WHITE TM non-brominated flame retardant additive. Flammability grade V0 according to UL94. Inner reflector finished in white and Flood reflector for greater efficiency and to achieve controlled light distribution and low glare level, less than UGR<19. Heatsink made of die-cast aluminium. COB LED, colour temperature 4000K and IRC90. Electronic DALI gear included. IP23 rated. Insulation Class I. Photobiological safety group 0. LED life time: 72.000 L80 B10. Available finishes: White and black.

Finish: Matte white RAL 9010

**KOMBIC 70 SF 1500 IP23 9NW RF FL D W/W** 

Weight: 570 g

Installation: Surface