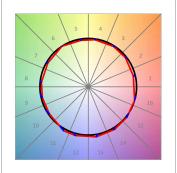

### **PHOTOMETRIC DATA:**

K71SF1520RF940DWW  $\eta$  = 100% lmax = 2307 cd/klm

UTE: 1,00A

CIE: 92 98 100 100 100