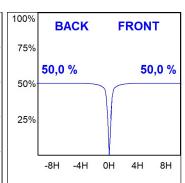

### **PHOTOMETRIC DATA:**

K71SF1520RF940DWW  $\eta$  = 100% lmax = 2307 cd/klm

UTE: 1,00A

CIE: 92 98 100 100 100