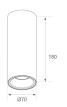

Finish: Matte white RAL 9010

**KOMBIC 70 SF 1500 IP23 9NW RF FL D W/W** 

Weight: 570 g

Installation: Surface

## **TECHNICAL SPECIFICATIONS:**

Light output: 1.066 lm °K: 4000 Plum: 10,8W CRI: 90 Efficacy: 98,7 lm/w R9: 71 UGR: 19 MacAdam: 3

Type: СОВ Power Supply: 220-240V 50/60Hz LED Lifetime: 72.000 L80 B10 (Ta=25°C) Gear: Adjustable DALI