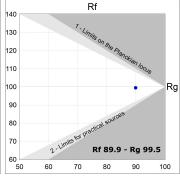

### **TECHNICAL SPECIFICATIONS:**

Light output: 876 lm °K: 3000 Plum: 9,5W CRI: 90 Efficacy: 92,2 lm/w R9: 54 UGR: 16 3

MacAdam: Type: СОВ

LED Lifetime: 72.000 L80 B10 (Ta=25°C) Gear: Electronic

8,4W Power:

## Light output tolerance +/- 10%

CLASE