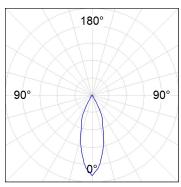

## **PHOTOMETRIC DATA:**

K71SF1520RF930NBB  $\eta$  = 100% lmax = 2307 cd/klmUTE: 1,00A

CIE: 92 98 100 100 100