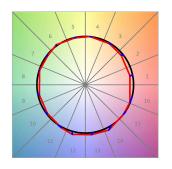

## **PHOTOMETRIC DATA:**

K71SF1520RF930NBB  $\eta$  = 100% lmax = 2307 cd/klmUTE: 1,00A

CIE: 92 98 100 100 100