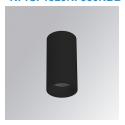

### **KOMBIC 70 SURFACE**

### K71SF1520RF930NBB

# **KOMBIC 70 SF 1500 IP23 9WW RF FL B/B**

### Description:

LAMP Suspended or ceiling mounting downlight KOMBIC 70 SF 1500. Body made of recycled aluminium extrusion at a rate of 75% and reflector made of recycled polycarbonate R-PC FR WHITE TM non-brominated flame retardant additive. Flammability grade V0 according to UL94. Inner reflector finished in black and Flood reflector for greater efficiency and to achieve controlled light distribution and low glare level, less than UGR<19. Heatsink made of die-cast aluminium. COB LED, colour temperature 3000K and IRC90. Electronic ON OFF gear included. IP23 rated. Insulation Class I. Photobiological safety group 0. LED life time: 72.000 L80 B10. Available finishes: White and black.

Finish: Matte black RAL 9011

Weight: 510 g

Installation: Surface