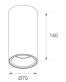

Finish: Matte black RAL 9011

Weight: 510 g

Installation: Surface

### **TECHNICAL SPECIFICATIONS:**

Light output: 876 lm °K: 3000 Plum: 9,5W CRI: 90 Efficacy: 92,2 lm/w R9: 54 UGR: 16 3

MacAdam: Type: СОВ

LED Lifetime: 72.000 L80 B10 (Ta=25°C) Gear: Electronic

8,4W Power: