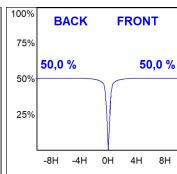

### **TECHNICAL SPECIFICATIONS:**

Light output: 876 lm °K: 3000 Plum: 9,5W CRI: 90 Efficacy: 92,2 lm/w R9: 54 UGR: 16 3

MacAdam: Type: СОВ

LED Lifetime: 72.000 L80 B10 (Ta=25°C) Gear: Electronic

8,4W Power:

## Light output tolerance +/- 10%

CLASE