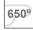

## **PHOTOMETRIC DATA:**

K71SF1520RF930NBB  $\eta$  = 100% lmax = 2307 cd/klmUTE: 1,00A

CIE: 92 98 100 100 100