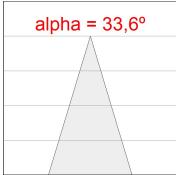

## **PHOTOMETRIC DATA:**

K71SF1520RF930NBB  $\eta$  = 100% lmax = 2307 cd/klmUTE: 1,00A

CIE: 92 98 100 100 100