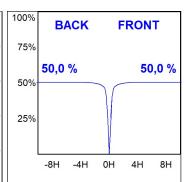

### **PHOTOMETRIC DATA:**

K71SF1520RF927NWW  $\eta$  = 100%

lmax = 2307 cd/klmUTE: 1,00A

CIE: 92 98 100 100 100