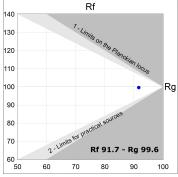

### **PHOTOMETRIC DATA:**

K71SF1520RF927NWW  $\eta$  = 100%

lmax = 2307 cd/klmUTE: 1,00A

CIE: 92 98 100 100 100