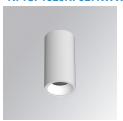

# **KOMBIC 70 SF 1500 IP23 9VWW RF FL W/W**

### Description:

LAMP Suspended or ceiling mounting downlight KOMBIC 70 SF 1500. Body made of recycled aluminium extrusion at a rate of 75% and reflector made of recycled polycarbonate R-PC FR WHITE TM non-brominated flame retardant additive. Flammability grade V0 according to UL94. Inner reflector finished in white and Flood reflector for greater efficiency and to achieve controlled light distribution and low glare level, less than UGR<19. Heatsink made of die-cast aluminium. COB LED, colour temperature 2700K and IRC90. Electronic ON OFF gear included. IP23 rated. Insulation Class I. Photobiological safety group 0. LED life time: 72.000 L80 B10. Available finishes: White and black.

Finish: Matte white RAL 9010

Weight: 510 g

Installation: Surface