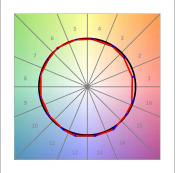

### **PHOTOMETRIC DATA:**

K71SF1520RF927NWW  $\eta$  = 100%

lmax = 2307 cd/klmUTE: 1,00A

CIE: 92 98 100 100 100