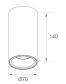

Finish: Matte white RAL 9010

Weight: 510 g

Installation: Surface

### **TECHNICAL SPECIFICATIONS:**

Light output: 959 lm °K: 2700 Plum: 9,5W CRI: 90 Efficacy: 100,9 lm/w R9: 61 UGR: 19

MacAdam: 3 Type: СОВ

LED Lifetime: 72.000 L80 B10 (Ta=25°C) Gear: Electronic

8,4W Power: