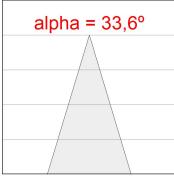

### **PHOTOMETRIC DATA:**

K71SF1520RF927NWW  $\eta$  = 100%

lmax = 2307 cd/klmUTE: 1,00A

CIE: 92 98 100 100 100