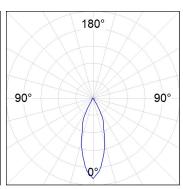

### **PHOTOMETRIC DATA:**

K71SF1520RF927NWW  $\eta$  = 100%

lmax = 2307 cd/klmUTE: 1,00A

CIE: 92 98 100 100 100