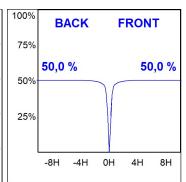

### **PHOTOMETRIC DATA:**

K71SF1520RF927DWW  $\eta$  = 100% lmax = 2307 cd/klm

UTE: 1,00A

CIE: 92 98 100 100 100