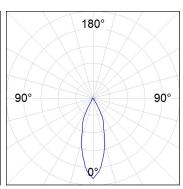

### **PHOTOMETRIC DATA:**

K71SF1520RF927DWW  $\eta$  = 100% lmax = 2307 cd/klm

UTE: 1,00A

CIE: 92 98 100 100 100