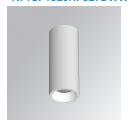

### **KOMBIC 70 SURFACE**

### K71SF1520RF927DWW

# KOMBIC 70 SF 1500 IP23 9VWW RF FL D W/W

### Description:

LAMP Suspended or ceiling mounting downlight KOMBIC 70 SF 1500. Body made of recycled aluminium extrusion at a rate of 75% and reflector made of recycled polycarbonate R-PC FR WHITE TM non-brominated flame retardant additive. Flammability grade V0 according to UL94. Inner reflector finished in white and Flood reflector for greater efficiency and to achieve controlled light distribution and low glare level, less than UGR<19. Heatsink made of die-cast aluminium. COB LED, colour temperature 2700K and IRC90. Electronic DALI gear included. IP23 rated. Insulation Class I. Photobiological safety group 0. LED life time: 72.000 L80 B10. Available finishes: White and black.

Finish: Matte white RAL 9010

Weight: 570 g

Installation: Surface