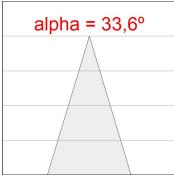

### **PHOTOMETRIC DATA:**

K71SF1520RF927DWW  $\eta$  = 100% lmax = 2307 cd/klm

UTE: 1,00A

CIE: 92 98 100 100 100