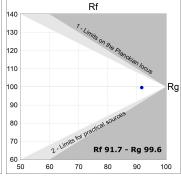

### **TECHNICAL SPECIFICATIONS:**

Light output: 959 lm °K: 2700 Plum: 10,8W CRI: 90 Efficacy: 88,8 lm/w R9: 61 UGR: 19 MacAdam: 3

Type: СОВ Power Supply: 220-240V 50/60Hz LED Lifetime: 72.000 L80 B10 (Ta=25°C) Gear: Adjustable DALI