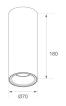

### Description:

LAMP Suspended or ceiling mounting downlight KOMBIC 70 SF 1500. Body made of recycled aluminium extrusion at a rate of 75% and reflector made of recycled polycarbonate R-PC FR WHITE TM non-brominated flame retardant additive. Flammability grade V0 according to UL94. Inner reflector finished in white and Flood reflector for greater efficiency and to achieve controlled light distribution and low glare level, less than UGR<19. Heatsink made of die-cast aluminium. COB LED, colour temperature 2700K and IRC90. Electronic DALI gear included. IP23 rated. Insulation Class I. Photobiological safety group 0. LED life time: 72.000 L80 B10. Available finishes: White and black.

Finish: Matte white RAL 9010

Weight: 570 g

Installation: Surface

### **TECHNICAL SPECIFICATIONS:**

Light output: 959 lm °K: 2700 Plum: 10,8W CRI: 90 Efficacy: 88,8 lm/w R9: 61 UGR: 19 MacAdam: 3

Type: СОВ Power Supply: 220-240V 50/60Hz LED Lifetime: 72.000 L80 B10 (Ta=25°C) Gear: Adjustable DALI