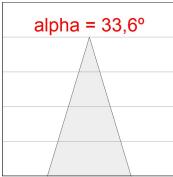

## **PHOTOMETRIC DATA:**

 $\label{eq:control_equation} \footnotesize \text{K71SF1520RF830NWW} \\ \footnotesize \eta = 100\%$ 

Imax = 2307 cd/klm UTE: 1,00A

CIE: 92 98 100 100 100