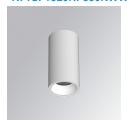

## **KOMBIC 70 SURFACE**

## K71SF1520RF830NWW

## KOMBIC 70 SF 1500 IP23 WW RF FL W/W

## Description:

LAMP Suspended or ceiling mounting downlight KOMBIC 70 SF 1500. Body made of recycled aluminium extrusion at a rate of 75% and reflector made of recycled polycarbonate R-PC FR WHITE TM non-brominated flame retardant additive. Flammability grade V0 according to UL94. Inner reflector finished in white and Flood reflector for greater efficiency and to achieve controlled light distribution and low glare level, less than UGR<19. Heatsink made of die-cast aluminium. COB LED, colour temperature 3000K and IRC80. Electronic ON OFF gear included. IP23 rated. Insulation Class I. Photobiological safety group 0. LED life time: 72.000 L80 B10. Available finishes: White and black.

Finish: Matte white RAL 9010

Weight: 510 g

Installation: Surface