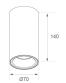

Finish: Matte white RAL 9010

Weight: 510 g

Installation: Surface

## **TECHNICAL SPECIFICATIONS:**

Light output: 1.174 lm °K: 3000 Plum: 9,5W CRI: 80 Efficacy: 123,6 lm/w 3 MacAdam:

UGR: 19 Power Supply: 220-240V 50/60Hz Type: СОВ Gear: Electronic

LED Lifetime: 72.000 L80 B10 (Ta=25°C)