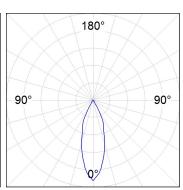

## **PHOTOMETRIC DATA:**

 $\label{eq:control_equation} \footnotesize \text{K71SF1520RF830NWW} \\ \footnotesize \eta = 100\%$ 

Imax = 2307 cd/klm UTE: 1,00A

CIE: 92 98 100 100 100