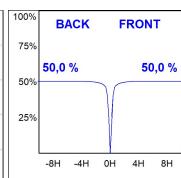

## **PHOTOMETRIC DATA:**

 $\label{eq:control_equation} \footnotesize \text{K71SF1520RF830NWW} \\ \footnotesize \eta = 100\%$ 

Imax = 2307 cd/klm UTE: 1,00A

CIE: 92 98 100 100 100