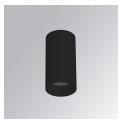

## **KOMBIC 70 SF 1500 IP23 WW RF FL B/B**

## Description:

LAMP Suspended or ceiling mounting downlight KOMBIC 70 SF 1500. Body made of recycled aluminium extrusion at a rate of 75% and reflector made of recycled polycarbonate R-PC FR WHITE TM non-brominated flame retardant additive. Flammability grade V0 according to UL94. Inner reflector finished in black and Flood reflector for greater efficiency and to achieve controlled light distribution and low glare level, less than UGR<19. Heatsink made of die-cast aluminium. COB LED, colour temperature 3000K and IRC80. Electronic ON OFF gear included. IP23 rated. Insulation Class I. Photobiological safety group 0. LED life time: 72.000 L80 B10. Available finishes: White and black.

Finish: Matte black RAL 9011

Weight: 510 g

Installation: Surface