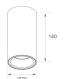

## **KOMBIC 70 SF 1500 IP23 WW RF FL B/B**

## Description:

LAMP Suspended or ceiling mounting downlight KOMBIC 70 SF 1500. Body made of recycled aluminium extrusion at a rate of 75% and reflector made of recycled polycarbonate R-PC FR WHITE TM non-brominated flame retardant additive. Flammability grade V0 according to UL94. Inner reflector finished in black and Flood reflector for greater efficiency and to achieve controlled light distribution and low glare level, less than UGR<19. Heatsink made of die-cast aluminium. COB LED, colour temperature 3000K and IRC80. Electronic ON OFF gear included. IP23 rated. Insulation Class I. Photobiological safety group 0. LED life time: 72.000 L80 B10. Available finishes: White and black.

Finish: Matte black RAL 9011

Weight: 510 g

Installation: Surface

## **TECHNICAL SPECIFICATIONS:**

Light output: 1.029 lm °K: 3000 Plum: 9,5W CRI: 80 Efficacy: 108,3 lm/w 3 MacAdam:

UGR: 16 Power Supply: 220-240V 50/60Hz Type: СОВ Gear: Electronic

LED Lifetime: 72.000 L80 B10 (Ta=25°C)