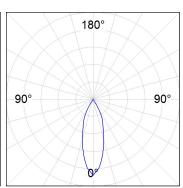

## **PHOTOMETRIC DATA:**

K71SF1520RF830NBB  $\eta$  = 100% Imax = 2619 cd/klm UTE: CIE: 101 100 100 100 100