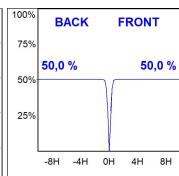

## **PHOTOMETRIC DATA:**

K71SF1520RF830NBB  $\eta$  = 100% Imax = 2619 cd/klm UTE: CIE: 101 100 100 100 100