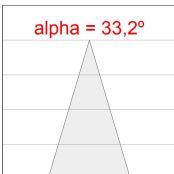

## **PHOTOMETRIC DATA:**

K71SF1520RF830NBB  $\eta$  = 100% Imax = 2619 cd/klm UTE: CIE: 101 100 100 100 100