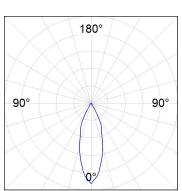

### **PHOTOMETRIC DATA:**

K71SF1520RF830DWW  $\eta$  = 100% lmax = 2307 cd/klmUTE: 1,00A

CIE: 92 98 100 100 100