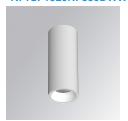

### **KOMBIC 70 SURFACE**

### K71SF1520RF830DWW

# KOMBIC 70 SF 1500 IP23 WW RF FL D W/W

### Description:

LAMP Suspended or ceiling mounting downlight KOMBIC 70 SF 1500. Body made of recycled aluminium extrusion at a rate of 75% and reflector made of recycled polycarbonate R-PC FR WHITE TM non-brominated flame retardant additive. Flammability grade V0 according to UL94. Inner reflector finished in white and Flood reflector for greater efficiency and to achieve controlled light distribution and low glare level, less than UGR<19. Heatsink made of die-cast aluminium. COB LED, colour temperature 3000K and IRC80. Electronic DALI gear included. IP23 rated. Insulation Class I. Photobiological safety group 0. LED life time: 72.000 L80 B10. Available finishes: White and black.

Finish: Matte white RAL 9010

Weight: 570 g

Installation: Surface