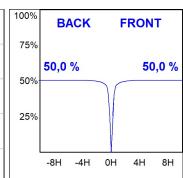

### **PHOTOMETRIC DATA:**

K71SF1520RF830DWW  $\eta$  = 100% lmax = 2307 cd/klmUTE: 1,00A

CIE: 92 98 100 100 100