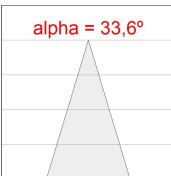

### **PHOTOMETRIC DATA:**

K71SF1520RF830DWW  $\eta$  = 100% lmax = 2307 cd/klmUTE: 1,00A

CIE: 92 98 100 100 100