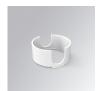

## **KOMBIC 70 SURFACE**

## K71SF1520RF830DBB

## KOMBIC 70 SF 1500 IP23 WW RF FL D B/B

## Description:

LAMP Suspended or ceiling mounting downlight KOMBIC 70 SF 1500. Body made of recycled aluminium extrusion at a rate of 75% and reflector made of recycled polycarbonate R-PC FR WHITE TM non-brominated flame retardant additive. Flammability grade V0 according to UL94. Inner reflector finished in black and Flood reflector for greater efficiency and to achieve controlled light distribution and low glare level, less than UGR<19. Heatsink made of die-cast aluminium. COB LED, colour temperature 3000K and IRC80. Electronic DALI gear included. IP23 rated. Insulation Class I. Photobiological safety group 0. LED life time: 72.000 L80 B10. Available finishes: White and black.

Finish: Matte black RAL 9011

Weight: 570 g

Installation: Surface