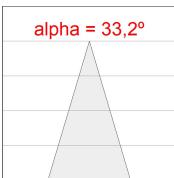

## **PHOTOMETRIC DATA:**

K71SF1520RF830DBB  $\eta$  = 100% Imax = 2619 cd/klm UTE: CIE: 101 100 100 100 100