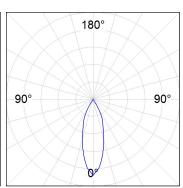

## **PHOTOMETRIC DATA:**

K71SF1520RF830DBB  $\eta$  = 100% Imax = 2619 cd/klm UTE: CIE: 101 100 100 100 100