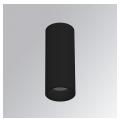

## Description:

LAMP Suspended or ceiling mounting downlight KOMBIC 70 SF 1500. Body made of recycled aluminium extrusion at a rate of 75% and reflector made of recycled polycarbonate R-PC FR WHITE TM non-brominated flame retardant additive. Flammability grade V0 according to UL94. Inner reflector finished in black and Flood reflector for greater efficiency and to achieve controlled light distribution and low glare level, less than UGR<19. Heatsink made of die-cast aluminium. COB LED, colour temperature 3000K and IRC80. Electronic DALI gear included. IP23 rated. Insulation Class I. Photobiological safety group 0. LED life time: 72.000 L80 B10. Available finishes: White and black.

Finish: Matte black RAL 9011

Weight: 570 g

Installation: Surface