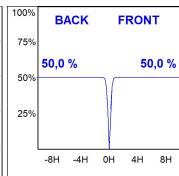

## **PHOTOMETRIC DATA:**

K71SF1520RF830DBB  $\eta$  = 100% Imax = 2619 cd/klm UTE: CIE: 101 100 100 100 100