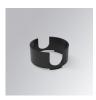

## **KOMBIC 70 SURFACE**

## K71SF1520RF830DBB

## KOMBIC 70 SF 1500 IP23 WW RF FL D B/B

## Description:

LAMP Suspended or ceiling mounting downlight KOMBIC 70 SF 1500. Body made of recycled aluminium extrusion at a rate of 75% and reflector made of recycled polycarbonate R-PC FR WHITE TM non-brominated flame retardant additive. Flammability grade V0 according to UL94. Inner reflector finished in black and Flood reflector for greater efficiency and to achieve controlled light distribution and low glare level, less than UGR<19. Heatsink made of die-cast aluminium. COB LED, colour temperature 3000K and IRC80. Electronic DALI gear included. IP23 rated. Insulation Class I. Photobiological safety group 0. LED life time: 72.000 L80 B10. Available finishes: White and black.

Finish: Matte black RAL 9011

Weight: 570 g

Installation: Surface