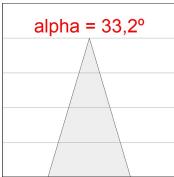

## **PHOTOMETRIC DATA:**

K71SF1520RF827NBB  $\eta$  = 100% Imax = 2619 cd/klm UTE: CIE: 101 100 100 100 100