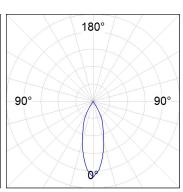

## **PHOTOMETRIC DATA:**

K71SF1520RF827NBB  $\eta$  = 100% Imax = 2619 cd/klm UTE: CIE: 101 100 100 100 100