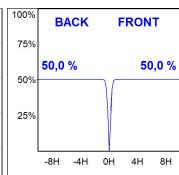

## **PHOTOMETRIC DATA:**

K71SF1520RF827NBB  $\eta$  = 100% Imax = 2619 cd/klm UTE: CIE: 101 100 100 100 100