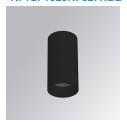

# KOMBIC 70 SF 1500 IP23 VWW RF FL B/B

## Description:

LAMP Suspended or ceiling mounting downlight KOMBIC 70 SF 1500. Body made of recycled aluminium extrusion at a rate of 75% and reflector made of recycled polycarbonate R-PC FR WHITE TM non-brominated flame retardant additive. Flammability grade V0 according to UL94. Inner reflector finished in black and Flood reflector for greater efficiency and to achieve controlled light distribution and low glare level, less than UGR<19. Heatsink made of die-cast aluminium. COB LED, colour temperature 2700K and IRC80. Electronic ON OFF gear included. IP23 rated. Insulation Class I. Photobiological safety group 0. LED life time: 72.000 L80 B10. Available finishes: White and black.

Finish: Matte black RAL 9011

Weight: 510 g

Installation: Surface