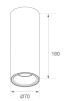

Finish: Matte white RAL 9010

Weight: 570 g

Installation: Surface

#### **TECHNICAL SPECIFICATIONS:**

| Light output: | 1.120 lm                 | °K :          | 2700             |
|---------------|--------------------------|---------------|------------------|
| Plum:         | 10,8W                    | CRI :         | 80               |
| Efficacy:     | 103,7 lm/w               | MacAdam:      | 3                |
| UGR:          | 19                       | Power Supply: | 220-240V 50/60Hz |
| Туре:         | COB                      | Gear:         | Adjustable DALI  |
| LED Lifetime: | 72.000 L80 B10 (Ta=25°C) |               |                  |
| Power:        | 8,4W                     |               |                  |