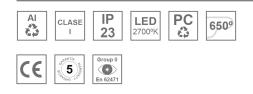

#### Description:

LAMP Suspended or ceiling mounting downlight KOMBIC 70 SF 1500. Body made of recycled aluminium extrusion at a rate of 75% and reflector made of recycled polycarbonate R-PC FR WHITE TM non-brominated flame retardant additive. Flammability grade V0 according to UL94. Inner reflector finished in white and Flood reflector for greater efficiency and to achieve controlled light distribution and low glare level, less than UGR<19. Heatsink made of die-cast aluminium. COB LED, colour temperature 2700K and IRC80. Electronic DALI gear included. IP23 rated. Insulation Class I. Photobiological safety group 0. LED life time: 72.000 L80 B10. Available finishes: White and black.

#### **TECHNICAL SPECIFICATIONS:**

| Light output: | 1.120 lm                 | °K :          | 2700             |
|---------------|--------------------------|---------------|------------------|
| Plum:         | 10,8W                    | CRI :         | 80               |
| Efficacy:     | 103,7 lm/w               | MacAdam:      | 3                |
| UGR:          | 19                       | Power Supply: | 220-240V 50/60Hz |
| Туре:         | COB                      | Gear:         | Adjustable DALI  |
| LED Lifetime: | 72.000 L80 B10 (Ta=25°C) |               |                  |
| Power:        | 8,4W                     |               |                  |