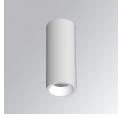

#### Description:

LAMP Suspended or ceiling mounting downlight KOMBIC 70 SF 1500. Body made of recycled aluminium extrusion at a rate of 75% and reflector made of recycled polycarbonate R-PC FR WHITE TM non-brominated flame retardant additive. Flammability grade V0 according to UL94. Inner reflector finished in white and Flood reflector for greater efficiency and to achieve controlled light distribution and low glare level, less than UGR<19. Heatsink made of die-cast aluminium. COB LED, colour temperature 2700K and IRC80. Electronic DALI gear included. IP23 rated. Insulation Class I. Photobiological safety group 0. LED life time: 72.000 L80 B10. Available finishes: White and black.

Finish: Matte white RAL 9010

Weight: 570 g

Installation: Surface