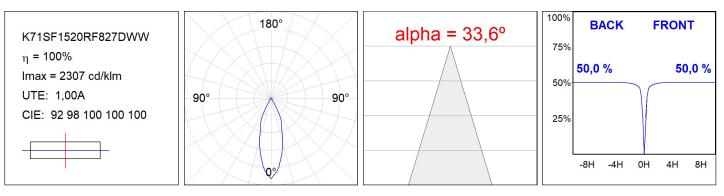

#### **TECHNICAL SPECIFICATIONS:**

| Light output: | 1.120 lm                 | °K :          | 2700             |
|---------------|--------------------------|---------------|------------------|
| Plum:         | 10,8W                    | CRI :         | 80               |
| Efficacy:     | 103,7 lm/w               | MacAdam:      | 3                |
| UGR:          | 19                       | Power Supply: | 220-240V 50/60Hz |
| Туре:         | COB                      | Gear:         | Adjustable DALI  |
| LED Lifetime: | 72.000 L80 B10 (Ta=25°C) |               |                  |
| Power:        | 8,4W                     |               |                  |

#### Light output tolerance +/- 10%

#### **PHOTOMETRIC DATA :**