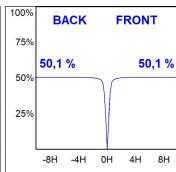

## **PHOTOMETRIC DATA:**

K71RO1540WF827DWW  $\eta$  = 100%

Imax = 1359 cd/klm UTE: 1,00A

CIE: 94 99 100 100 100