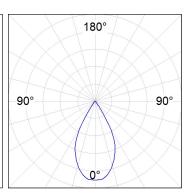

## **PHOTOMETRIC DATA:**

K71RO1540WF827DWW  $\eta$  = 100%

Imax = 1359 cd/klm UTE: 1,00A

CIE: 94 99 100 100 100