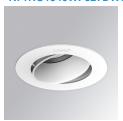

## Description:

Adjustable recessed downlight model KOMBIC 70 RO 1500 from the LAMP brand. Aluminum injection frame and R-PC FR WHITE TM recycled polycarbonate reflector with bromine-free flame retardant. Flammability degree V0 according to UL94. Interior reflector finished in white. Adjustable luminaire +/-25° with wide flood optics for greater efficiency and control of light distribution and glare reduction UGR<19. Aluminum injection heat sink with cataphoresis treatment for greater thermal stability. COB LED, with 2700K color temperature with CRI80. DALI electronic equipment included. With an IP43 degree of protection. Insulation class II. Photobiological safety group 0. Hours of life: >100.000 L90 B10 (Ta=25°c). Finished in black and white.

Finish: Matte white RAL 9010

Weight: 500 g

Installation: Recessed