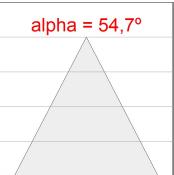

## **PHOTOMETRIC DATA:**

K71RO1540WF827DWW  $\eta$  = 100%

Imax = 1359 cd/klm UTE: 1,00A

CIE: 94 99 100 100 100