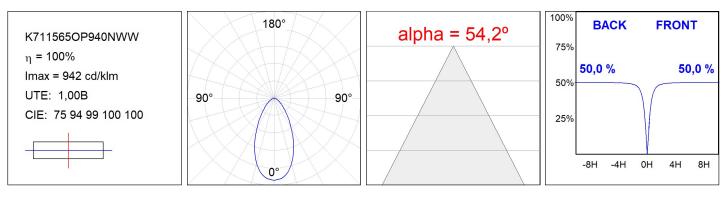

#### K711565OP940NWW

#### K711565OP940NWW

KOMBIC 70 1500 IP65 9NW OPAL WH/WH

#### **PHOTOMETRIC DATA :**