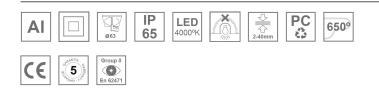

#### Description:

KOMBIC 70 round recessed downlight by LAMP. Reflector made of recycled polycarbonate R-PC FR WHITE TM non-brominated flame retardant additive. Flammability grade V0 according to UL94. Inner reflector finished in white and opal optical sheet. Heatsink made of die-cast aluminium with black finish. COB LED, colour temperature 4000K with CRI90. Luminaire with electronic wiring included. Insulation class II. LED life time: 66000 L90 B10. With IP65 degree of protection. Group 0 photobiological safety.

#### **TECHNICAL SPECIFICATIONS:**

| Light output: | 849 lm                   | ⁰K :          | 4000             |
|---------------|--------------------------|---------------|------------------|
| Plum:         | 9,5W                     | CRI :         | 90               |
| Efficacy:     | 89,4 lm/w                | R9 :          | 71               |
| Туре:         | СОВ                      | MacAdam:      | 3                |
| LED Lifetime: | 66.000 L90 B10 (Ta=25°C) | Power Supply: | 220-240V 50/60Hz |
| Power:        | 8,4W                     | Gear:         | Electronic       |