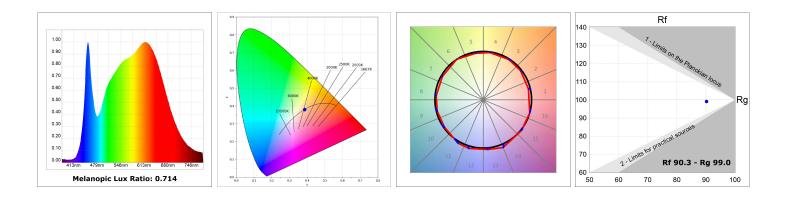

#### **TECHNICAL SPECIFICATIONS:**

| Light output: | 849 lm                   | ⁰K :          | 4000             |
|---------------|--------------------------|---------------|------------------|
| Plum:         | 9,5W                     | CRI :         | 90               |
| Efficacy:     | 89,4 lm/w                | R9 :          | 71               |
| Туре:         | СОВ                      | MacAdam:      | 3                |
| LED Lifetime: | 66.000 L90 B10 (Ta=25°C) | Power Supply: | 220-240V 50/60Hz |
| Power:        | 8,4W                     | Gear:         | Electronic       |