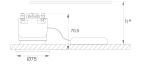

# **KOMBIC 70 DOWNLIGHT**

#### K711565OP940NWW

#### KOMBIC 70 1500 IP65 9NW OPAL WH/WH

#### Description:

KOMBIC 70 round recessed downlight by LAMP. Reflector made of recycled polycarbonate R-PC FR WHITE TM non-brominated flame retardant additive. Flammability grade V0 according to UL94. Inner reflector finished in white and opal optical sheet. Heatsink made of die-cast aluminium with black finish. COB LED, colour temperature 4000K with CRI90. Luminaire with electronic wiring included. Insulation class II. LED life time: 66000 L90 B10. With IP65 degree of protection. Group 0 photobiological safety.



Finish: Matte white RAL 9010

Weight: 190 g

Installation: Recessed

#### **TECHNICAL SPECIFICATIONS:**

| Light output: | 849 lm                   | ⁰K :          | 4000             |
|---------------|--------------------------|---------------|------------------|
| Plum:         | 9,5W                     | CRI :         | 90               |
| Efficacy:     | 89,4 lm/w                | R9 :          | 71               |
| Туре:         | СОВ                      | MacAdam:      | 3                |
| LED Lifetime: | 66.000 L90 B10 (Ta=25°C) | Power Supply: | 220-240V 50/60Hz |
| Power:        | 8,4W                     | Gear:         | Electronic       |

#### Light output tolerance +/- 10%



### **CUSTOM MADE OPTIONS:**



Worktitude for light

## **KOMBIC 70 DOWNLIGHT**

#### K71156