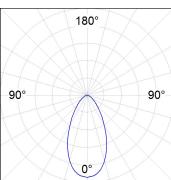

## **PHOTOMETRIC DATA:**

K711565OP930NWW  $\eta$  = 100% lmax = 942 cd/klmUTE: 1,00B

CIE: 75 94 99 100 100