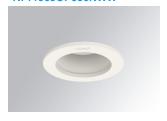

#### **KOMBIC 70 DOWNLIGHT**

#### K711565OP930NWW

#### KOMBIC 70 1500 IP65 9WW OPAL WH/WH

#### Description:

KOMBIC 70 round recessed downlight by LAMP. Reflector made of recycled polycarbonate R-PC FR WHITE TM non-brominated flame retardant additive. Flammability grade V0 according to UL94. Inner reflector finished in white and opal optical sheet. Heatsink made of die-cast aluminium with black finish. COB LED, colour temperature 3000K with CRI90. Luminaire with electronic wiring included. Insulation class II. LED life time: 66000 L90 B10. With IP65 degree of protection. Group 0 photobiological safety.

Finish: Matte white RAL 9010

Weight: 190 g

Installation: Recessed