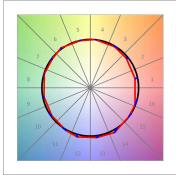

## **PHOTOMETRIC DATA:**

K711565OP930NWW  $\eta$  = 100% lmax = 942 cd/klmUTE: 1,00B

CIE: 75 94 99 100 100