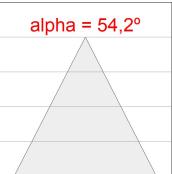

## **PHOTOMETRIC DATA:**

K711565OP930NWW  $\eta$  = 100% lmax = 942 cd/klmUTE: 1,00B

CIE: 75 94 99 100 100