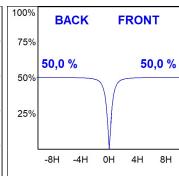

## **PHOTOMETRIC DATA:**

K711565OP930NWW  $\eta$  = 100% lmax = 942 cd/klmUTE: 1,00B

CIE: 75 94 99 100 100