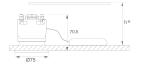

Finish: Matte white RAL 9010

Weight: 190 g

Installation: Recessed

#### **TECHNICAL SPECIFICATIONS:**

Light output: 796 lm °K: 3000 Plum: 9,5W CRI: 90 Efficacy: 83,8 lm/w R9: 54 Type: СОВ MacAdam: 3

LED Lifetime: 66.000 L90 B10 (Ta=25°C) Power Supply: 220-240V 50/60Hz

8,4W Gear: Power: Electronic