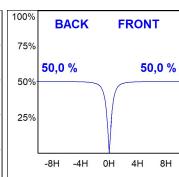

## **PHOTOMETRIC DATA:**

K711565OP930DWW  $\eta$  = 100% lmax = 942 cd/klmUTE: 1,00B