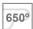

## **TECHNICAL SPECIFICATIONS:**

Light output: 796 lm °K: 3000 Plum: 9,5W CRI: 90 Efficacy: 83,8 lm/w R9: 54 Type: СОВ MacAdam: 3

LED Lifetime: 66.000 L90 B10 (Ta=25°C) Power Supply: 220-240V 50/60Hz 8,4W Gear: Power: Adjustable DALI