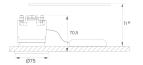

Finish: Matte white RAL 9010

Weight: 190 g

Installation: Recessed

## **TECHNICAL SPECIFICATIONS:**

Light output: 796 lm °K: 3000 Plum: 9,5W CRI: 90 Efficacy: 83,8 lm/w R9: 54 Type: СОВ MacAdam: 3

LED Lifetime: 66.000 L90 B10 (Ta=25°C) Power Supply: 220-240V 50/60Hz 8,4W Gear: Power: Adjustable DALI