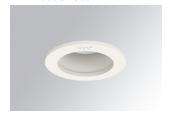

## Description:

KOMBIC 70 round recessed downlight by LAMP. Reflector made of recycled polycarbonate R-PC FR WHITE TM non-brominated flame retardant additive. Flammability grade V0 according to UL94. Inner reflector finished in white and opal optical sheet. Heatsink made of die-cast aluminium with black finish. COB LED, colour temperature 3000K with CRI90. Luminaire with electronic wiring Dali included. Insulation class II. LED life time: 66000 L90 B10. With IP65 degree of protection. Group 0 photobiological safety.

Finish: Matte white RAL 9010

Weight: 190 g

Installation: Recessed