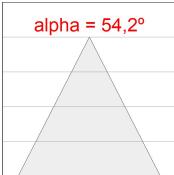

## **PHOTOMETRIC DATA:**

K711565OP930DWW  $\eta$  = 100% lmax = 942 cd/klmUTE: 1,00B