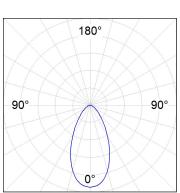

## **PHOTOMETRIC DATA:**

K711565OP930DWW  $\eta$  = 100% lmax = 942 cd/klmUTE: 1,00B