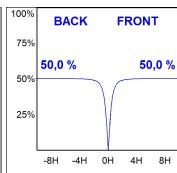

# **PHOTOMETRIC DATA:**

K711565OP830NWW  $\eta$  = 100% lmax = 942 cd/klm lmax = 1,008 lmax = 100 100