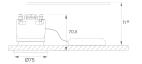

# **KOMBIC 70 DOWNLIGHT**

# K711565OP830NWW



# KOMBIC 70 1500 IP65 WW OPAL WH/WH

# Description:

KOMBIC 70 round recessed downlight by LAMP. Reflector made of recycled polycarbonate R-PC FR WHITE TM non-brominated flame retardant additive. Flammability grade V0 according to UL94. Inner reflector finished in white and opal optical sheet. Heatsink made of die-cast aluminium with black finish. COB LED, colour temperature 3000K with CRI80. Luminaire with electronic wiring included. Insulation class II. LED life time: 66000 L90 B10. With IP65 degree of protection. Group 0 photobiological safety.



Finish: Matte white RAL 9010

Weight: 190 g

Installation: Recessed

# **TECHNICAL SPECIFICATIONS:**

Light output: 935 lm °K: 3000 Plum: 9,5W CRI: 80 Efficacy: 98,4 lm/w 3 MacAdam:

Type: СОВ Power Supply: 220-240V 50/60Hz

LED Lifetime: 66.000 L90 B10 (Ta=25°C) Gear: Electronic

8,4W Power:

# Light output tolerance +/- 10%

































# **CUSTOM MADE OPTIONS:**









Data according to regulations 2019/2020/EU and 2019/2015/EU











# **KOMBIC 70 DOWNLIGHT**



K711565OP830NWW

# KOMBIC 70 1500 IP65 WW OPAL WH/WH

# **PHOTOMETRIC DATA:**

K711565OP830NWW  $\eta$  = 100% lmax = 942 cd/klm lmax = 1,008 lmax = 100 100