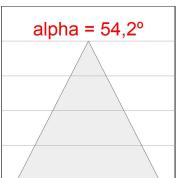

# **PHOTOMETRIC DATA:**

K711565OP830NWW  $\eta$  = 100% lmax = 942 cd/klm lmax = 1,008 lmax = 100 100