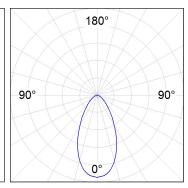

# **PHOTOMETRIC DATA:**

K711565OP830NWW  $\eta$  = 100% lmax = 942 cd/klm lmax = 1,008 lmax = 100 100