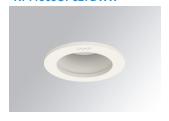

# **KOMBIC 70 DOWNLIGHT**

# K711565OP827DWW

# KOMBIC 70 1500 IP65 VWW OPAL DA WH/WH

# Description:

KOMBIC 70 round recessed downlight by LAMP. Reflector made of recycled polycarbonate R-PC FR WHITE TM non-brominated flame retardant additive. Flammability grade V0 according to UL94. Inner reflector finished in white and opal optical sheet. Heatsink made of die-cast aluminium with black finish. COB LED, colour temperature 2700K with CRI80. Luminaire with electronic wiring Dali included. Insulation class II. LED life time: 66000 L90 B10. With IP65 degree of protection. Group 0 photobiological safety.

Finish: Matte white RAL 9010

Weight: 190 g

Installation: Recessed