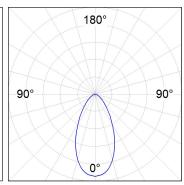

# **PHOTOMETRIC DATA:**

K711565OP827DWW  $\eta$  = 100% lmax = 942 cd/klmUTE: 1,00B CIE: 75 94 99 100 100