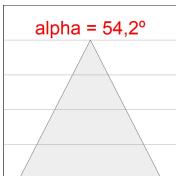

# **PHOTOMETRIC DATA:**

K711565OP827DWW  $\eta$  = 100% lmax = 942 cd/klmUTE: 1,00B CIE: 75 94 99 100 100