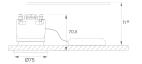

Finish: Matte white RAL 9010

Weight: 190 g

Installation: Recessed

# **TECHNICAL SPECIFICATIONS:**

Light output: 892 lm °K: 2700 Plum: 9,5W CRI: 80 Efficacy: 93,9 lm/w 3 MacAdam:

Type: СОВ Power Supply: 220-240V 50/60Hz LED Lifetime: 66.000 L90 B10 (Ta=25°C) Gear: Adjustable DALI