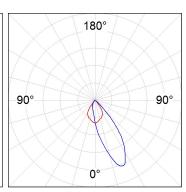

## **PHOTOMETRIC DATA:**

$$\label{eq:continuous} \begin{split} \text{K711523WW927NBB} \\ \eta &= 100\% \\ \text{Imax} &= 1622 \text{ cd/klm} \\ \text{UTE: } 1,00\text{A} \end{split}$$

CIE: 87 100 100 100 100