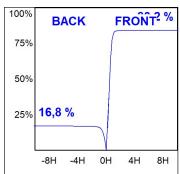

## **PHOTOMETRIC DATA:**

$$\label{eq:continuous} \begin{split} \text{K711523WW927NBB} \\ \eta &= 100\% \\ \text{Imax} &= 1622 \text{ cd/klm} \\ \text{UTE: } 1,00\text{A} \end{split}$$

CIE: 87 100 100 100 100