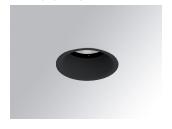

#### **KOMBIC 70 DOWNLIGHT**

#### K711523WW927NBB

#### **KOMBIC 70 1500 IP43 9VWW WW BK/BK**

#### Description:

LAMP Round recessed downlight KOMBIC 70 1500 Reflector made of recycled polycarbonate R-PC FR WHITE TM non-brominated flame retardant additive. Flammability grade V0 according to UL94. Wallwasher optic option, suitable for vertical plane lighting or work areas surroundings. Heatsink made of die-cast aluminium with black finish. COB LED, colour temperature 2700K and CRI90.Electronic ON OFF gear included. IP43 rated. Insulation Class II. Photobiological safety group 0. LED life time: 72.000 L80 B10. Available finishes: White and black.

Finish: Matte black RAL 9011

Weight: 210 g

Installation: Recessed