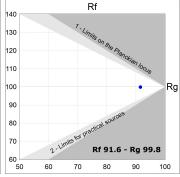

#### **TECHNICAL SPECIFICATIONS:**

Light output: 515 lm °K: 2700 Plum: 10W CRI: 90 Efficacy: 51,5 lm/w R9: 68 Type: СОВ MacAdam: 3

LED Lifetime: 72.000 L80 B10 (Ta=25°C) Power Supply: 220-240V 50/60Hz

8,4W Gear: Power: Electronic