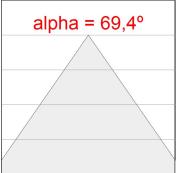

## **PHOTOMETRIC DATA:**

$$\label{eq:continuous} \begin{split} \text{K711523WW927NBB} \\ \eta &= 100\% \\ \text{Imax} &= 1622 \text{ cd/klm} \\ \text{UTE: } 1,00\text{A} \end{split}$$

CIE: 87 100 100 100 100