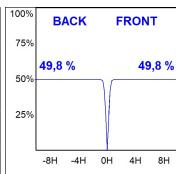

# **PHOTOMETRIC DATA:**

K711523WF830DBB  $\eta$  = 100% Imax = 1601 cd/klm UTE: CIE: 99 100 100 100 100