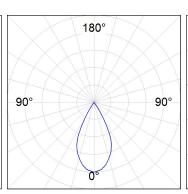

# **PHOTOMETRIC DATA:**

K711523WF830DBB  $\eta$  = 100% Imax = 1601 cd/klm UTE: CIE: 99 100 100 100 100