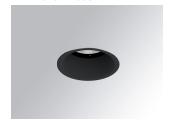

## **KOMBIC 70 DOWNLIGHT**

## Description:

KOMBIC 70 round recessed downlight by LAMP. Reflector made of recycled polycarbonate R-PC FR WHITE TM non-brominated flame retardant additive. Flammability grade V0 according to UL94. Inner reflector finished in black. Heatsink made of die-cast aluminium with black finish. COB LED, colour temperature 3000K with CRI80. Luminaire with electronic wiring Dali included. Insulation class II. LED life time: 66000 L90 B10. With IP43 degree of protection. Group 0 photobiological safety. Optic Wide Flood to achieve a controlled light distribution and low UGR<16

Finish: Matte black RAL 9011

Weight: 190 g

Installation: Recessed