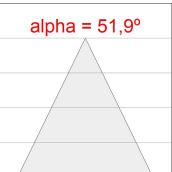

## Description:

KOMBIC 70 round recessed downlight by LAMP. Reflector made of recycled polycarbonate R-PC FR WHITE TM non-brominated flame retardant additive. Flammability grade V0 according to UL94. Inner reflector finished in black. Heatsink made of die-cast aluminium with black finish. COB LED, colour temperature 3000K with CRI80. Luminaire with electronic wiring Dali included. Insulation class II. LED life time: 66000 L90 B10. With IP43 degree of protection. Group 0 photobiological safety. Optic Wide Flood to achieve a controlled light distribution and low UGR<16