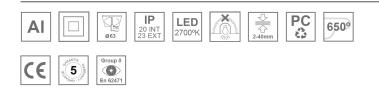

#### Description:

KOMBIC 70 round recessed downlight by LAMP. Reflector made of recycled polycarbonate R-PC FR WHITE TM non-brominated flame retardant additive. Flammability grade V0 according to UL94. Inner reflector finished in white. Heatsink made of die-cast aluminium with black finish. COB LED, colour temperature 2700K with CRI90. Luminaire with electronic wiring included. Insulation class II. LED life time: 66000 L90 B10. With IP23 degree of protection. Group 0 photobiological safety. Reflector Wide Flood to achieve a controlled light distribution and low glare level.

### **TECHNICAL SPECIFICATIONS:**

| Light output: | 901 lm                   | ⁰K :          | 2700             |
|---------------|--------------------------|---------------|------------------|
| Plum:         | 9,5W                     | CRI :         | 90               |
| Efficacy:     | 94,8 lm/w                | R9 :          | 59               |
| Туре:         | СОВ                      | MacAdam:      | 3                |
| LED Lifetime: | 66.000 L90 B10 (Ta=25⁰C) | Power Supply: | 220-240V 50/60Hz |
| Power:        | 8,4W                     | Gear:         | Electronic       |