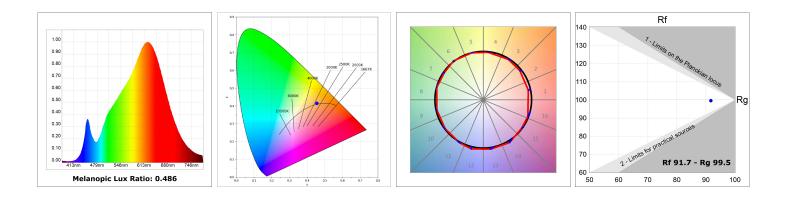

### **TECHNICAL SPECIFICATIONS:**

| Light output: | 901 lm                   | ⁰K :          | 2700             |
|---------------|--------------------------|---------------|------------------|
| Plum:         | 9,5W                     | CRI :         | 90               |
| Efficacy:     | 94,8 lm/w                | R9 :          | 59               |
| Туре:         | СОВ                      | MacAdam:      | 3                |
| LED Lifetime: | 66.000 L90 B10 (Ta=25⁰C) | Power Supply: | 220-240V 50/60Hz |
| Power:        | 8,4W                     | Gear:         | Electronic       |