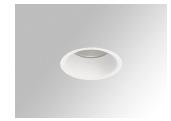

## **KOMBIC 70 DOWNLIGHT**

## Description:

KOMBIC 70 round recessed downlight by LAMP. Reflector made of recycled polycarbonate R-PC FR WHITE TM non-brominated flame retardant additive. Flammability grade V0 according to UL94. Inner reflector finished in white. Heatsink made of die-cast aluminium with black finish. COB LED, colour temperature 2700K with CRI90. Luminaire with electronic DALI wiring included. Insulation class II. LED life time: 66000 L90 B10. With IP23 degree of protection. Group 0 photobiological safety. Reflector Wide Flood to achieve a controlled light distribution and low glare level.

Finish: Matte white RAL 9010

Weight: 190 g

Installation: Recessed