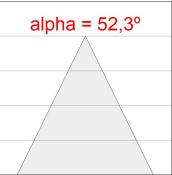

## **PHOTOMETRIC DATA:**

K711523RW927DWW  $\eta$  = 100% lmax = 1354 cd/klm UTE: 1,00A

CIE: 87 96 100 100 100