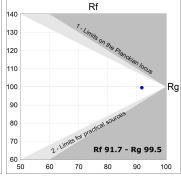

## **TECHNICAL SPECIFICATIONS:**

Light output: 901 lm °K: 2700 Plum: 9,5W CRI: 90 Efficacy: 94,8 lm/w R9: 59 Type: СОВ MacAdam: 3

LED Lifetime: 66.000 L90 B10 (Ta=25°C) Power Supply: 220-240V 50/60Hz 8,4W Gear: Power: Adjustable DALI