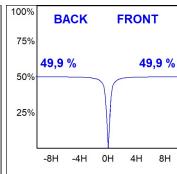

## **PHOTOMETRIC DATA:**

K711523RW927DWW  $\eta$  = 100% lmax = 1354 cd/klm UTE: 1,00A

CIE: 87 96 100 100 100