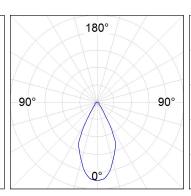

## **PHOTOMETRIC DATA:**

K711523RW927DWW  $\eta$  = 100% lmax = 1354 cd/klm UTE: 1,00A

CIE: 87 96 100 100 100