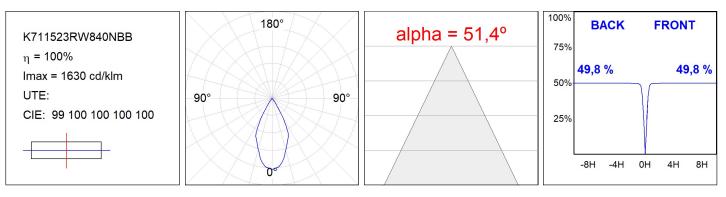

#### K711523RW840NBB

### K711523RW840NBB

KOMBIC 70 1500 IP23 NW RF WFL BK/BK

# PHOTOMETRIC DATA :