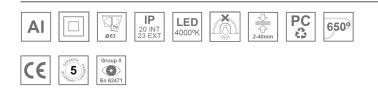

### Description:

KOMBIC 70 round recessed downlight by LAMP. Reflector made of recycled polycarbonate R-PC FR WHITE TM non-brominated flame retardant additive. Flammability grade V0 according to UL94. Inner reflector finished in black. Heatsink made of die-cast aluminium with black finish. COB LED, colour temperature 4000K with CRI80. Luminaire with electronic wiring included. Insulation class II. LED life time: 66000 L90 B10. With IP23 degree of protection. Group 0 photobiological safety. Reflector Wide Flood to achieve a controlled light distribution and low UGR<16

#### **TECHNICAL SPECIFICATIONS:**

| Light output: | 939 lm                   | °K :          | 4000             |
|---------------|--------------------------|---------------|------------------|
| Plum:         | 9,5W                     | CRI :         | 80               |
| Efficacy:     | 98,8 lm/w                | MacAdam:      | 3                |
| UGR:          | <16                      | Power Supply: | 220-240V 50/60Hz |
| Туре:         | СОВ                      | Gear:         | Electronic       |
| LED Lifetime: | 66.000 L90 B10 (Ta=25⁰C) |               |                  |
| Power:        | 8,4W                     |               |                  |