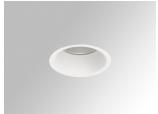

# **KOMBIC 70 DOWNLIGHT**

#### Description:

KOMBIC 70 round recessed downlight by LAMP. Reflector made of recycled polycarbonate R-PC FR WHITE TM non-brominated flame retardant additive. Flammability grade V0 according to UL94. Inner reflector finished in white. Heatsink made of die-cast aluminium with black finish. COB LED, colour temperature 4000K with CRI80. Luminaire with DALI wiring included. Insulation class II. LED life time: 66000 L90 B10. With IP23 degree of protection. Group 0 photobiological safety. Reflector Wide Flood to achieve a controlled light distribution and low glare level.

Finish: Matte white RAL 9010 Weight: 190 g

Installation: Recessed