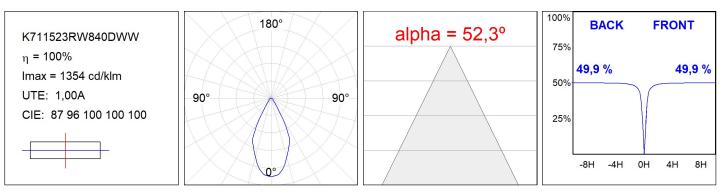

#### K711523RW840DWW

#### K711523RW840DWW

KOMBIC 70 1500 IP23 NW RF WFL DA WH/WH

#### **PHOTOMETRIC DATA :**