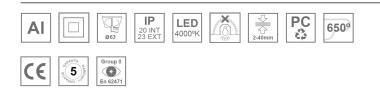

#### Description:

KOMBIC 70 round recessed downlight by LAMP. Reflector made of recycled polycarbonate R-PC FR WHITE TM non-brominated flame retardant additive. Flammability grade V0 according to UL94. Inner reflector finished in white. Heatsink made of die-cast aluminium with black finish. COB LED, colour temperature 4000K with CRI80. Luminaire with DALI wiring included. Insulation class II. LED life time: 66000 L90 B10. With IP23 degree of protection. Group 0 photobiological safety. Reflector Wide Flood to achieve a controlled light distribution and low glare level.

#### **TECHNICAL SPECIFICATIONS:**

| Light output: | 1.158 lm                 | ⁰K :          | 4000             |
|---------------|--------------------------|---------------|------------------|
| Plum:         | 9,5W                     | CRI :         | 80               |
| Efficacy:     | 121,9 lm/w               | MacAdam:      | 3                |
| Туре:         | СОВ                      | Power Supply: | 220-240V 50/60Hz |
| LED Lifetime: | 66.000 L90 B10 (Ta=25ºC) | Gear:         | Adjustable DALI  |
| Power:        | 8,4W                     |               |                  |