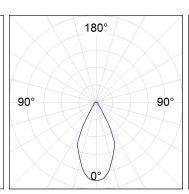

## PHOTOMETRIC DATA:

$$\label{eq:continuity} \begin{split} &\text{K711523RW830DWW} \\ &\eta = 100\% \\ &\text{Imax} = 1354 \text{ cd/klm} \\ &\text{UTE: 1,00A} \end{split}$$

CIE: 87 96 100 100 100