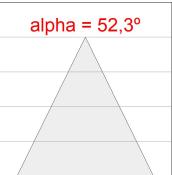

## Description:

KOMBIC 70 round recessed downlight by LAMP. Reflector made of recycled polycarbonate R-PC FR WHITE TM non-brominated flame retardant additive. Flammability grade V0 according to UL94. Inner reflector finished in white. Heatsink made of die-cast aluminium with white finish. COB LED, colour temperature 3000K with CRI80. Luminaire with DALI wiring included. Insulation class II. LED life time: 66000 L90 B10. With IP23 degree of protection. Group 0 photobiological safety. Reflector Wide Flood to achieve a controlled light distribution and low glare level, less than UGR<16