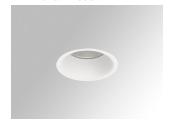

## Description:

KOMBIC 70 round recessed downlight by LAMP. Reflector made of recycled polycarbonate R-PC FR WHITE TM non-brominated flame retardant additive. Flammability grade V0 according to UL94. Inner reflector finished in white. Heatsink made of die-cast aluminium with white finish. COB LED, colour temperature 3000K with CRI80. Luminaire with DALI wiring included. Insulation class II. LED life time: 66000 L90 B10. With IP23 degree of protection. Group 0 photobiological safety. Reflector Wide Flood to achieve a controlled light distribution and low glare level, less than UGR<16

Finish: Matte white RAL 9010

Weight: 190 g

Installation: Recessed

## **TECHNICAL SPECIFICATIONS:**

Light output: 1.104 lm °K: 3000 Plum: 9,5W CRI: 80 Efficacy: 116,2 lm/w 3 MacAdam:

Type: СОВ Power Supply: 220-240V 50/60Hz LED Lifetime: 66.000 L90 B10 (Ta=25°C) Gear: Adjustable DALI