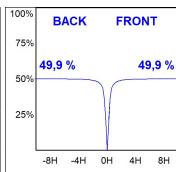

## PHOTOMETRIC DATA:

$$\label{eq:continuity} \begin{split} &\text{K711523RW830DWW} \\ &\eta = 100\% \\ &\text{Imax} = 1354 \text{ cd/klm} \\ &\text{UTE: 1,00A} \end{split}$$

CIE: 87 96 100 100 100