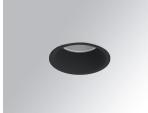

#### Description:

KOMBIC 70 round recessed downlight by LAMP. Reflector made of recycled polycarbonate R-PC FR WHITE TM non-brominated flame retardant additive. Flammability grade V0 according to UL94. Inner reflector finished in black. Heatsink made of die-cast aluminium with black finish. COB LED, colour temperature 3000K with CRI80. Luminaire with DALI wiring included. Insulation class II. LED life time: 66000 L90 B10. With IP23 degree of protection. Group 0 photobiological safety. Reflector Wide Flood to achieve a controlled light distribution and low UGR<16

Finish: Matte black RAL 9011 Weight: 190 g

Installation: Recessed