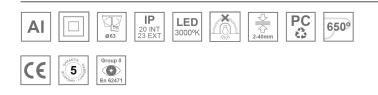

#### Description:

KOMBIC 70 round recessed downlight by LAMP. Reflector made of recycled polycarbonate R-PC FR WHITE TM non-brominated flame retardant additive. Flammability grade V0 according to UL94. Inner reflector finished in black. Heatsink made of die-cast aluminium with black finish. COB LED, colour temperature 3000K with CRI80. Luminaire with DALI wiring included. Insulation class II. LED life time: 66000 L90 B10. With IP23 degree of protection. Group 0 photobiological safety. Reflector Wide Flood to achieve a controlled light distribution and low UGR<16

# **TECHNICAL SPECIFICATIONS:**

| Light output: | 895 lm                   | ⁰K :          | 3000             |
|---------------|--------------------------|---------------|------------------|
| Plum:         | 9,5W                     | CRI :         | 80               |
| Efficacy:     | 94,2 lm/w                | MacAdam:      | 3                |
| UGR:          | <16                      | Power Supply: | 220-240V 50/60Hz |
| Туре:         | СОВ                      | Gear:         | Adjustable DALI  |
| LED Lifetime: | 66.000 L90 B10 (Ta=25°C) |               |                  |
| Power:        | 8,4W                     |               |                  |