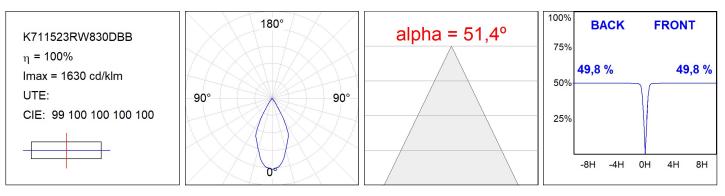

| ⁰K :          | 3000             |
|---------------|--------------------------|---------------|------------------|
| Plum:         | 9,5W                     | CRI :         | 80               |
| Efficacy:     | 94,2 lm/w                | MacAdam:      | 3                |
| UGR:          | <16                      | Power Supply: | 220-240V 50/60Hz |
| Туре:         | СОВ                      | Gear:         | Adjustable DALI  |
| LED Lifetime: | 66.000 L90 B10 (Ta=25°C) |               |                  |
| Power:        | 8,4W                     |               |                  |

# Light output tolerance +/- 10%



# **CUSTOM MADE OPTIONS:**



Worktitude for light

# **KOMBIC 70 DOWNLIGHT**

# K711523RW830DBB

KOMBIC 70 1500 IP23 WW RF WFL DA BK/BK



# **PHOTOMETRIC DATA :**