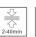

## Description:

KOMBIC 70 round recessed downlight by LAMP. Reflector made of recycled polycarbonate R-PC FR WHITE TM non-brominated flame retardant additive. Flammability grade V0 according to UL94. Inner reflector finished in black. Heatsink made of die-cast aluminium with black finish. COB LED, colour temperature 2700K with CRI80. Luminaire with electronic wiring included. Insulation class II. LED life time: 66000 L90 B10. With IP23 degree of protection. Group 0 photobiological safety. Reflector Wide Flood to achieve a controlled light distribution and low UGR<16

Finish: Matte black RAL 9011

Weight: 190 g

Installation: Recessed