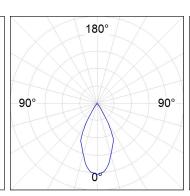

cluded. Insulation class II. LED life time: 66000 L90 B10. With IP23 degree of protection. Group 0 photobiological safety. Reflector Wide Flood to achieve a controlled light distribution and low UGR<16





Finish: Matte black RAL 9011

Weight: 190 g

Installation: Recessed

## **TECHNICAL SPECIFICATIONS:**

Light output: 854 lm °K: 2700 Plum: 9,5W CRI: 80 Efficacy: 89,9 lm/w 3 MacAdam:

UGR: <16 Power Supply: 220-240V 50/60Hz

Type: СОВ Gear: Electronic

66.000 L90 B10 (Ta=25°C)

8,4W Power:

LED Lifetime:

## Light output tolerance +/- 10%





























## **CUSTOM MADE OPTIONS:**









Data according to regulations 2019/2020/EU and 2019/2015/EU











# **KOMBIC 70 DOWNLIGHT**



K711523RW827NBB

## KOMBIC 70 1500 IP23 VWW RF WFL BK/BK

## **PHOTOMETRIC DATA:**