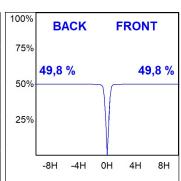

ed. Insulation class II. LED life time: 66000 L90 B10. With IP23 degree of protection. Group 0 photobiological safety. Reflector Wide Flood to achieve a controlled light distribution and low UGR<16





Finish: Matte black RAL 9011

Weight: 190 g

Installation: Recessed

## **TECHNICAL SPECIFICATIONS:**

Light output: 854 lm °K: 2700 Plum: 9,5W CRI: 80 Efficacy: 89,9 lm/w 3 MacAdam:

UGR: <16 Power Supply: 220-240V 50/60Hz

Type: СОВ Gear: Electronic

66.000 L90 B10 (Ta=25°C)

8,4W Power:

LED Lifetime:

## Light output tolerance +/- 10%





























## **CUSTOM MADE OPTIONS:**









Data according to regulations 2019/2020/EU and 2019/2015/EU











# **KOMBIC 70 DOWNLIGHT**



K711523RW827NBB

## KOMBIC 70 1500 IP23 VWW RF WFL BK/BK

## **PHOTOMETRIC DATA:**