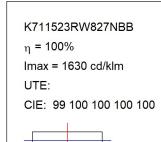

## K711523RW827NBB

## **TECHNICAL SPECIFICATIONS:**

Light output: 854 lm °K: 2700 Plum: 9,5W CRI: 80 Efficacy: 89,9 lm/w 3 MacAdam:

UGR: <16 Power Supply: 220-240V 50/60Hz

Type: СОВ Gear: Electronic

66.000 L90 B10 (Ta=25°C)

## Light output tolerance +/- 10%