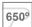

## Description:

KOMBIC 70 round recessed downlight by LAMP. Reflector made of recycled polycarbonate R-PC FR WHITE TM non-brominated flame retardant additive. Flammability grade V0 according to UL94. Inner reflector finished in black. Heatsink made of die-cast aluminium with black finish. COB LED, colour temperature 2700K with CRI80. Luminaire with electronic wiring included. Insulation class II. LED life time: 66000 L90 B10. With IP23 degree of protection. Group 0 photobiological safety. Reflector Wide Flood to achieve a controlled light distribution and low UGR<16