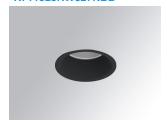

## **KOMBIC 70 DOWNLIGHT**

## K711523RW827NBB

## KOMBIC 70 1500 IP23 VWW RF WFL BK/BK

## Description:

KOMBIC 70 round recessed downlight by LAMP. Reflector made of recycled polycarbonate R-PC FR WHITE TM non-brominated flame retardant additive. Flammability grade V0 according to UL94. Inner reflector finished in black. Heatsink made of die-cast aluminium with black finish. COB LED, colour temperature 2700K with CRI80. Luminaire with electronic wiring included. Insulation class II. LED life time: 66000 L90 B10. With IP23 degree of protection. Group 0 photobiological safety. Reflector Wide Flood to achieve a controlled light distribution and low UGR<16

Finish: Matte black RAL 9011

Weight: 190 g

Installation: Recessed