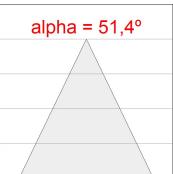

uded. Insulation class II. LED life time: 66000 L90 B10. With IP23 degree of protection. Group 0 photobiological safety. Reflector Wide Flood to achieve a controlled light distribution and low UGR<16





Finish: Matte black RAL 9011

Weight: 190 g

Installation: Recessed

## **TECHNICAL SPECIFICATIONS:**

Light output: 854 lm °K: 2700 Plum: 9,5W CRI: 80 Efficacy: 89,9 lm/w 3 MacAdam:

UGR: <16 Power Supply: 220-240V 50/60Hz

Type: СОВ Gear: Electronic

66.000 L90 B10 (Ta=25°C)

8,4W Power:

LED Lifetime:

## Light output tolerance +/- 10%





























## **CUSTOM MADE OPTIONS:**









Data according to regulations 2019/2020/EU and 2019/2015/EU











# **KOMBIC 70 DOWNLIGHT**



K711523RW827NBB

## KOMBIC 70 1500 IP23 VWW RF WFL BK/BK

## **PHOTOMETRIC DATA:**