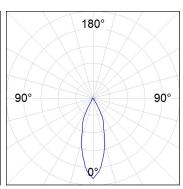

## **PHOTOMETRIC DATA:**

K711523RF940DWW  $\eta$  = 100% lmax = 2307 cd/klmUTE: 1,00A

CIE: 92 98 100 100 100