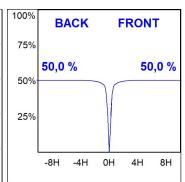

## **PHOTOMETRIC DATA:**

K711523RF940DWW  $\eta$  = 100% lmax = 2307 cd/klmUTE: 1,00A

CIE: 92 98 100 100 100