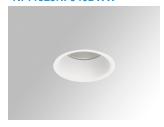

## **KOMBIC 70 DOWNLIGHT**

## K711523RF940DWW

## KOMBIC 70 1500 IP23 9NW RF FL DA WH/WH

## Description:

KOMBIC 70 round recessed downlight by LAMP. Reflector made of recycled polycarbonate R-PC FR WHITE TM non-brominated flame retardant additive. Flammability grade V0 according to UL94. Inner reflector finished in white. Heatsink made of die-cast aluminium with black finish. COB LED, colour temperature 4000K with CRI90. Luminaire with electronic DALI wiring included. Insulation class II. LED life time: 66000 L90 B10. With IP23 degree of protection. Group 0 photobiological safety. Reflector Flood to achieve a controlled light distribution and low glare level, less than UGR<19