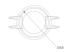

Finish: Matte white RAL 9010

Weight: 190 g

Installation: Recessed

## **TECHNICAL SPECIFICATIONS:**

Light output: 1.066 lm °K: 4000 Plum: 9,5W CRI: 90 Efficacy: 112,3 lm/w R9: 69 UGR: <19 MacAdam: 3

Type: СОВ Power Supply: 220-240V 50/60Hz LED Lifetime: 66.000 L90 B10 (Ta=25°C) Gear: Adjustable DALI