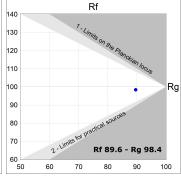

## **TECHNICAL SPECIFICATIONS:**

Light output: 1.066 lm °K: 4000 Plum: 9,5W CRI: 90 Efficacy: 112,3 lm/w R9: 69 UGR: <19 MacAdam: 3

Type: СОВ Power Supply: 220-240V 50/60Hz LED Lifetime: 66.000 L90 B10 (Ta=25°C) Gear: Adjustable DALI