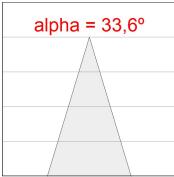

## Description:

KOMBIC 70 round recessed downlight by LAMP. Reflector made of recycled polycarbonate R-PC FR WHITE TM non-brominated flame retardant additive. Flammability grade V0 according to UL94. Inner reflector finished in white. Heatsink made of die-cast aluminium with black finish. COB LED, colour temperature 4000K with CRI90. Luminaire with electronic DALI wiring included. Insulation class II. LED life time: 66000 L90 B10. With IP23 degree of protection. Group 0 photobiological safety. Reflector Flood to achieve a controlled light distribution and low glare level, less than UGR<19

## **TECHNICAL SPECIFICATIONS:**

Light output: 1.066 lm °K: 4000 Plum: 9,5W CRI: 90 Efficacy: 112,3 lm/w R9: 69 UGR: <19 MacAdam: 3

Type: СОВ Power Supply: 220-240V 50/60Hz LED Lifetime: 66.000 L90 B10 (Ta=25°C) Gear: Adjustable DALI