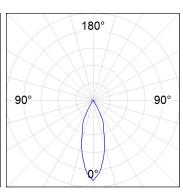

# **PHOTOMETRIC DATA:**

K711523RF927NWW  $\eta$  = 100% lmax = 2307 cd/klmUTE: 1,00A

CIE: 92 98 100 100 100