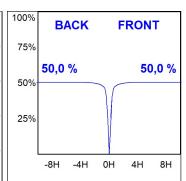

# **PHOTOMETRIC DATA:**

K711523RF927NWW  $\eta$  = 100% lmax = 2307 cd/klmUTE: 1,00A

CIE: 92 98 100 100 100