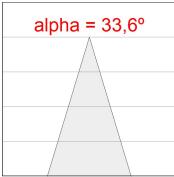

# **PHOTOMETRIC DATA:**

K711523RF927NWW  $\eta$  = 100% lmax = 2307 cd/klmUTE: 1,00A

CIE: 92 98 100 100 100