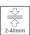

Flammability grade V0 according to UL94. Inner reflector finished in white. Heatsink made of die-cast aluminium with black finish. COB LED, colour temperature 2700K with CRI90. Luminaire with electronic wiring included. Insulation class II. LED life time: 66000 L90 B10. With IP23 degree of protection. Group 0 photobiological safety. Reflector Flood to achieve a controlled light distribution and low glare level, less than UGR<19





Finish: Matte white RAL 9010

Weight: 190 g

Installation: Recessed

#### **TECHNICAL SPECIFICATIONS:**

Light output: 959 lm °K: 2700 Plum: 9,5W CRI: 90 Efficacy: 100,9 lm/w R9: 59 UGR: <19 MacAdam: 3

Type: СОВ Power Supply: 220-240V 50/60Hz

LED Lifetime: 66.000 L90 B10 (Ta=25°C) Gear: Electronic

8,4W Power:

### Light output tolerance +/- 10%



























































# **KOMBIC 70 DOWNLIGHT**



K711523RF927NWW

# KOMBIC 70 1500 IP23 9VWW RF FL WH/WH

# **PHOTOMETRIC DATA:**

K711523RF927NWW  $\eta$  = 100% lmax = 2307 cd/klmUTE: 1,00A

CIE: 92 98 100 100 100