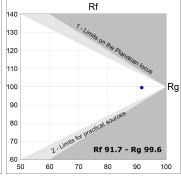

#### **TECHNICAL SPECIFICATIONS:**

Light output: 959 lm °K: 2700 Plum: 9,5W CRI: 90 Efficacy: 100,9 lm/w R9: 59 UGR: <19 MacAdam: 3

Type: СОВ Power Supply: 220-240V 50/60Hz

LED Lifetime: 66.000 L90 B10 (Ta=25°C) Gear: Electronic