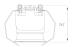

Finish: Matte black RAL 9011 Weight: 190 g

Installation: Recessed

### **TECHNICAL SPECIFICATIONS:**

| Light output: | 840 lm                   | ٩K:           | 2700             |
|---------------|--------------------------|---------------|------------------|
| Plum:         | 9,5W                     | CRI :         | 90               |
| Efficacy:     | 88,4 lm/w                | R9 :          | 59               |
| UGR:          | <16                      | MacAdam:      | 3                |
| Туре:         | СОВ                      | Power Supply: | 220-240V 50/60Hz |
| LED Lifetime: | 66.000 L90 B10 (Ta=25°C) | Gear:         | Electronic       |
| Power:        | 8,4W                     |               |                  |