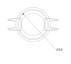

Finish: Matte black RAL 9011 Weight: 190 g

Installation: Recessed

### **TECHNICAL SPECIFICATIONS:**

| Light output: | 840 lm                   | ٩K:           | 2700             |
|---------------|--------------------------|---------------|------------------|
| Plum:         | 9,5W                     | CRI :         | 90               |
| Efficacy:     | 88,4 lm/w                | R9 :          | 59               |
| UGR:          | <16                      | MacAdam:      | 3                |
| Туре:         | СОВ                      | Power Supply: | 220-240V 50/60Hz |
| LED Lifetime: | 66.000 L90 B10 (Ta=25°C) | Gear:         | Electronic       |
| Power:        | 8,4W                     |               |                  |