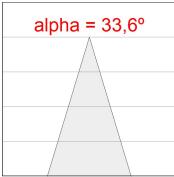

## **TECHNICAL SPECIFICATIONS:**

Light output: 959 lm °K: 2700 Plum: 9,5W CRI: 90 Efficacy: 100,9 lm/w R9: 59 UGR: <19 MacAdam: 3

Type: СОВ Power Supply: 220-240V 50/60Hz LED Lifetime: 66.000 L90 B10 (Ta=25°C) Gear: Adjustable DALI