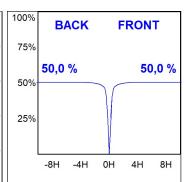

## **PHOTOMETRIC DATA:**

K711523RF927DWW  $\eta$  = 100% lmax = 2307 cd/klmUTE: 1,00A

CIE: 92 98 100 100 100