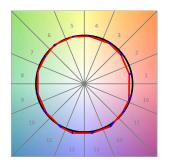

## **TECHNICAL SPECIFICATIONS:**

Light output: 959 lm °K: 2700 Plum: 9,5W CRI: 90 Efficacy: 100,9 lm/w R9: 59 UGR: <19 MacAdam: 3

Type: СОВ Power Supply: 220-240V 50/60Hz LED Lifetime: 66.000 L90 B10 (Ta=25°C) Gear: Adjustable DALI

## Light output tolerance +/- 10%