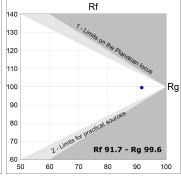

## **TECHNICAL SPECIFICATIONS:**

Light output: 959 lm °K: 2700 Plum: 9,5W CRI: 90 Efficacy: 100,9 lm/w R9: 59 UGR: <19 MacAdam: 3

Type: СОВ Power Supply: 220-240V 50/60Hz LED Lifetime: 66.000 L90 B10 (Ta=25°C) Gear: Adjustable DALI