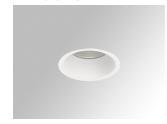

## **KOMBIC 70 DOWNLIGHT**

## K711523RF927DWW

## KOMBIC 70 1500 IP23 9VWW RF FL DA WH/WH

## Description:

KOMBIC 70 round recessed downlight by LAMP. Reflector made of recycled polycarbonate R-PC FR WHITE TM non-brominated flame retardant additive. Flammability grade V0 according to UL94. Inner reflector finished in white. Heatsink made of die-cast aluminium with black finish. COB LED, colour temperature 2700K with CRI90. Luminaire with electronic DALI wiring included. Insulation class II. LED life time: 66000 L90 B10. With IP23 degree of protection. Group 0 photobiological safety. Reflector Flood to achieve a controlled light distribution and low glare level, less than UGR<19

Finish: Matte white RAL 9010

Weight: 190 g

Installation: Recessed