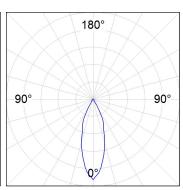

## **PHOTOMETRIC DATA:**

K711523RF927DWW  $\eta$  = 100% lmax = 2307 cd/klmUTE: 1,00A

CIE: 92 98 100 100 100