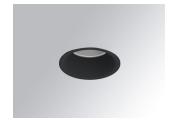

## **KOMBIC 70 DOWNLIGHT**

## K711523RF927DBB

## KOMBIC 70 1500 IP23 9VWW RF FL DA BK/BK

## Description:

KOMBIC 70 round recessed downlight by LAMP. Reflector made of recycled polycarbonate R-PC FR WHITE TM non-brominated flame retardant additive. Flammability grade V0 according to UL94. Inner reflector finished in black. Heatsink made of die-cast aluminium with black finish. COB LED, colour temperature 2700K with CRI90. Luminaire with electronic DALI wiring included. Insulation class II. LED life time: 66000 L90 B10. With IP23 degree of protection. Group 0 photobiological safety. Reflector Flood to achieve a controlled light distribution and low UGR<16

Finish: Matte black RAL 9011

Weight: 190 g

Installation: Recessed