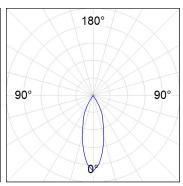

## **PHOTOMETRIC DATA:**

 $\label{eq:harmonic} \begin{array}{l} \text{K711523RF927DBB} \\ \eta = 100\% \\ \text{Imax} = 2619 \text{ cd/klm} \\ \text{UTE:} \\ \text{CIE:} \ 101\ 100\ 100\ 100\ 100 \end{array}$ 