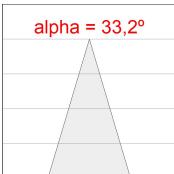

## **PHOTOMETRIC DATA:**

 $\label{eq:harmonic} \begin{array}{l} \text{K711523RF927DBB} \\ \eta = 100\% \\ \text{Imax} = 2619 \text{ cd/klm} \\ \text{UTE:} \\ \text{CIE:} \ 101\ 100\ 100\ 100\ 100 \end{array}$ 