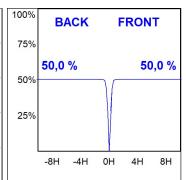

## **PHOTOMETRIC DATA:**

 $\label{eq:harmonic} \begin{array}{l} \text{K711523RF927DBB} \\ \eta = 100\% \\ \text{Imax} = 2619 \text{ cd/klm} \\ \text{UTE:} \\ \text{CIE:} \ 101\ 100\ 100\ 100\ 100 \end{array}$ 