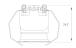

## **KOMBIC 70 DOWNLIGHT**



## K711523RF927DBB

## KOMBIC 70 1500 IP23 9VWW RF FL DA BK/BK



## Description:

KOMBIC 70 round recessed downlight by LAMP. Reflector made of recycled polycarbonate R-PC FR WHITE TM non-brominated flame retardant additive. Flammability grade V0 according to UL94. Inner reflector finished in black. Heatsink made of die-cast aluminium with black finish. COB LED, colour temperature 2700K with CRI90. Luminaire with electronic DALI wiring included. Insulation class II. LED life time: 66000 L90 B10. With IP23 degree of protection. Group 0 photobiological safety. Reflector Flood to achieve a controlled light distribution and low UGR<16



Finish: Matte black RAL 9011

Weight: 190 g



Installation: Recessed

## **TECHNICAL SPECIFICATIONS:**

Light output: 840 lm °K: 2700 Plum: 9,5W CRI: 90 Efficacy: 88,4 lm/w R9: 59 UGR: <16 MacAdam: 3

Type: СОВ Power Supply: 220-240V 50/60Hz LED Lifetime: 66.000 L90 B10 (Ta=25°C) Gear: Adjustable DALI

8,4W Power:

## Light output tolerance +/- 10%



























# **CUSTOM MADE OPTIONS:**



















## **KOMBIC 70 DOWNLIGHT**



K711523RF927DBB

# KOMBIC 70 1500 IP23 9VWW RF FL DA BK/BK

## **PHOTOMETRIC DATA:**

 $\label{eq:harmonic} \begin{array}{l} \text{K711523RF927DBB} \\ \eta = 100\% \\ \text{Imax} = 2619 \text{ cd/klm} \\ \text{UTE:} \\ \text{CIE:} \ 101\ 100\ 100\ 100\ 100 \end{array}$