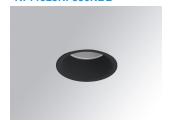

## **KOMBIC 70 DOWNLIGHT**

## K711523RF830NBB

## KOMBIC 70 1500 IP23 WW RF FL BK/BK

## Description:

KOMBIC 70 round recessed downlight by LAMP. Reflector made of recycled polycarbonate R-PC FR WHITE TM non-brominated flame retardant additive. Flammability grade V0 according to UL94. Inner reflector finished in black. Heatsink made of die-cast aluminium with black finish. COB LED, colour temperature 3000K with CRI80. Luminaire with electronic wiring included. Insulation class II. LED life time: 66000 L90 B10. With IP23 degree of protection. Group 0 photobiological safety. Reflector Flood to achieve a controlled light distribution and low UGR<16

Finish: Matte black RAL 9011

Weight: 190 g

Installation: Recessed