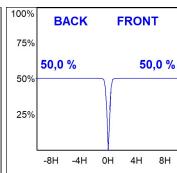

## **PHOTOMETRIC DATA:**

K711523RF830NBB  $\eta$  = 100% Imax = 2619 cd/klm UTE: CIE: 101 100 100 100 100