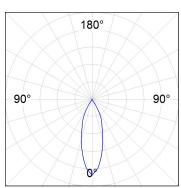

## **PHOTOMETRIC DATA:**

K711523RF830NBB  $\eta$  = 100% Imax = 2619 cd/klm UTE: CIE: 101 100 100 100 100