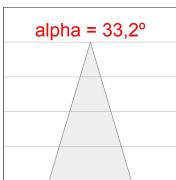

## **PHOTOMETRIC DATA:**

K711523RF830NBB  $\eta$  = 100% Imax = 2619 cd/klm UTE: CIE: 101 100 100 100 100