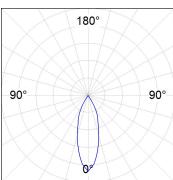

# **PHOTOMETRIC DATA:**

## Description:

KOMBIC 70 round recessed downlight by LAMP. Reflector made of recycled polycarbonate R-PC FR WHITE TM non-brominated flame retardant additive. Flammability grade V0 according to UL94. Inner reflector finished in black. Heatsink made of die-cast aluminium with black finish. COB LED, colour temperature 2700K with CRI80. Luminaire with electronic wiring Dali included. Insulation class II. LED life time: 66000 L90 B10. With IP23 degree of protection. Group 0 photobiological safety. Reflector Flood to achieve a controlled light distribution and low glare level, less than UGR<19