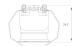

Finish: Matte black RAL 9011

Weight: 190 g

Installation: Recessed

## **TECHNICAL SPECIFICATIONS:**

Light output: 981 lm °K: 2700 Plum: 9,5W CRI: 80 Efficacy: 103,3 lm/w 3 MacAdam:

UGR: <16 Power Supply: 220-240V 50/60Hz Type: СОВ Gear: Adjustable DALI

LED Lifetime: 66.000 L90 B10 (Ta=25°C)