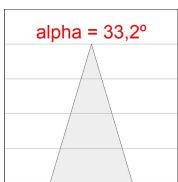

# **PHOTOMETRIC DATA:**

## Description:

KOMBIC 70 round recessed downlight by LAMP. Reflector made of recycled polycarbonate R-PC FR WHITE TM non-brominated flame retardant additive. Flammability grade V0 according to UL94. Inner reflector finished in black. Heatsink made of die-cast aluminium with black finish. COB LED, colour temperature 2700K with CRI80. Luminaire with electronic wiring Dali included. Insulation class II. LED life time: 66000 L90 B10. With IP23 degree of protection. Group 0 photobiological safety. Reflector Flood to achieve a controlled light distribution and low glare level, less than UGR<19