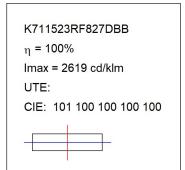

I80. Luminaire with electronic wiring Dali included. Insulation class II. LED life time: 66000 L90 B10. With IP23 degree of protection. Group 0 photobiological safety. Reflector Flood to achieve a controlled light distribution and low glare level, less than UGR<19



Finish: Matte black RAL 9011

Weight: 190 g



Installation: Recessed

## **TECHNICAL SPECIFICATIONS:**

Light output: 981 lm °K: 2700 Plum: 9,5W CRI: 80 Efficacy: 103,3 lm/w 3 MacAdam:

UGR: <16 Power Supply: 220-240V 50/60Hz Type: СОВ Gear: Adjustable DALI

LED Lifetime: 66.000 L90 B10 (Ta=25°C)

8,4W Power:

# Light output tolerance +/- 10%



























# **CUSTOM MADE OPTIONS:**



















# **KOMBIC 70 DOWNLIGHT**



K711523RF827DBB

# KOMBIC 70 1500 IP23 VWW RF FL DA BK/BK

# **PHOTOMETRIC DATA:**