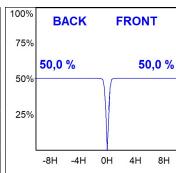

uminaire with electronic wiring Dali included. Insulation class II. LED life time: 66000 L90 B10. With IP23 degree of protection. Group 0 photobiological safety. Reflector Flood to achieve a controlled light distribution and low glare level, less than UGR<19



Finish: Matte black RAL 9011

Weight: 190 g



Installation: Recessed

## **TECHNICAL SPECIFICATIONS:**

Light output: 981 lm °K: 2700 Plum: 9,5W CRI: 80 Efficacy: 103,3 lm/w 3 MacAdam:

UGR: <16 Power Supply: 220-240V 50/60Hz Type: СОВ Gear: Adjustable DALI

LED Lifetime: 66.000 L90 B10 (Ta=25°C)

8,4W Power:

# Light output tolerance +/- 10%



























# **CUSTOM MADE OPTIONS:**



















# **KOMBIC 70 DOWNLIGHT**



K711523RF827DBB

# KOMBIC 70 1500 IP23 VWW RF FL DA BK/BK

# **PHOTOMETRIC DATA:**