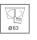

dditive. Flammability grade V0 according to UL94. Inner reflector finished in black. Heatsink made of die-cast aluminium with black finish. COB LED, colour temperature 2700K with CRI80. Luminaire with electronic wiring Dali included. Insulation class II. LED life time: 66000 L90 B10. With IP23 degree of protection. Group 0 photobiological safety. Reflector Flood to achieve a controlled light distribution and low glare level, less than UGR<19



Finish: Matte black RAL 9011

Weight: 190 g



Installation: Recessed

## **TECHNICAL SPECIFICATIONS:**

Light output: 981 lm °K: 2700 Plum: 9,5W CRI: 80 Efficacy: 103,3 lm/w 3 MacAdam:

UGR: <16 Power Supply: 220-240V 50/60Hz Type: СОВ Gear: Adjustable DALI

LED Lifetime: 66.000 L90 B10 (Ta=25°C)

8,4W Power:

# Light output tolerance +/- 10%



























# **CUSTOM MADE OPTIONS:**



















# **KOMBIC 70 DOWNLIGHT**



K711523RF827DBB

# KOMBIC 70 1500 IP23 VWW RF FL DA BK/BK

# **PHOTOMETRIC DATA:**