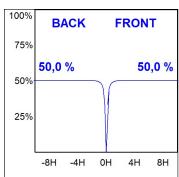

# **PHOTOMETRIC DATA:**

K711523EL940DBB  $\eta$  = 100% Imax = 2239 cd/klm UTE: 1,00A

CIE: 96 100 100 100 100