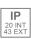

## Description:

KOMBIC 70 round recessed downlight by LAMP. Reflector made of recycled polycarbonate R-PC FR WHITE TM non-brominated flame retardant additive. Flammability grade V0 according to UL94. Inner reflector finished in black . Elliptical optic option is the perfect choice for lighting walkways and longitudinal areas such as counters or areas adjacent to work areas. This product allows for increased spacing between luminaires, reducing the effect of residual light on walls and providing a pleasant atmosphere in the space. Heatsink made of die-cast aluminium with black finish. LED COB, colour temperature 4000K with IRC90. Luminaire with electronic wiring Dali included. Insulation class II. LED life time: 66000 L90 B10. With IP43 degree of protection. Group 0 photobiological safety.