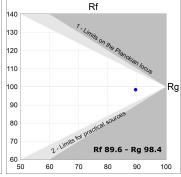

## **TECHNICAL SPECIFICATIONS:**

Light output: 731 lm °K: 4000 Plum: 9,5W CRI: 90 Efficacy: 76,9 lm/w R9: 68 Type: СОВ MacAdam: 3

LED Lifetime: 66.000 L90 B10 (Ta=25°C) Power Supply: 220-240V 50/60Hz Gear: Power: 8,4W Adjustable DALI