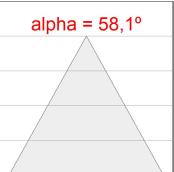

# **PHOTOMETRIC DATA:**

K711523EL940DBB  $\eta$  = 100% Imax = 2239 cd/klm UTE: 1,00A

CIE: 96 100 100 100 100