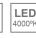

## Description:

KOMBIC 70 round recessed downlight by LAMP. Reflector made of recycled polycarbonate R-PC FR WHITE TM non-brominated flame retardant additive. Flammability grade V0 according to UL94. Inner reflector finished in black . Elliptical optic option is the perfect choice for lighting walkways and longitudinal areas such as counters or areas adjacent to work areas. This product allows for increased spacing between luminaires, reducing the effect of residual light on walls and providing a pleasant atmosphere in the space. Heatsink made of die-cast aluminium with black finish. LED COB, colour temperature 4000K with IRC90. Luminaire with electronic wiring Dali included. Insulation class II. LED life time: 66000 L90 B10. With IP43 degree of protection. Group 0 photobiological safety.

## **TECHNICAL SPECIFICATIONS:**

Light output: 731 lm °K: 4000 Plum: 9,5W CRI: 90 Efficacy: 76,9 lm/w R9: 68 Type: СОВ MacAdam: 3

LED Lifetime: 66.000 L90 B10 (Ta=25°C) Power Supply: 220-240V 50/60Hz Gear: Power: 8,4W Adjustable DALI