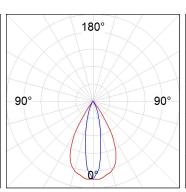

# **PHOTOMETRIC DATA:**

K711523EL940DBB  $\eta$  = 100% Imax = 2239 cd/klm UTE: 1,00A

CIE: 96 100 100 100 100