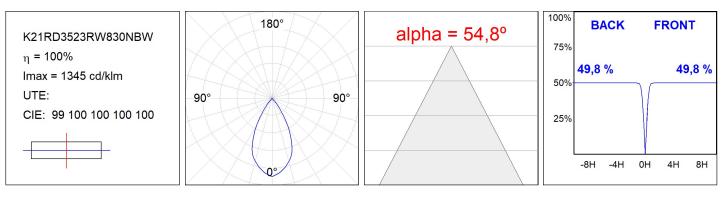

:          | 3000             |
|---------------|--------------------------|---------------|------------------|
| Plum:         | 28,3W                    | CRI :         | 80               |
| Efficacy:     | 114,5 lm/w               | MacAdam:      | 3                |
| UGR:          | <19                      | Power Supply: | 220-240V 50/60Hz |
| Туре:         | СОВ                      | Gear:         | Electronic       |
| LED Lifetime: | 66.000 L80 B10 (Ta=25°C) |               |                  |
| Power:        | 25W                      |               |                  |

### Light output tolerance +/- 10%



## **CUSTOM MADE OPTIONS:**



Worktitude for light

# **KOMBIC 150 DOWNLIGHT**

K21RD3523RW830NBW

KOMBIC 150 RD 3700 IP23 WW RF WF BK/WH



## **PHOTOMETRIC DATA :**