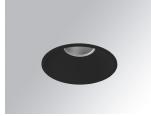

# **KOMBIC 150 DOWNLIGHT**

#### K21RD3523RF840NBB

#### KOMBIC 150 RD 3700 IP23 NW RF FL BK/BK

#### **Description:**

Round recessed downlight model KOMBIC 150 RD by Lamp brand. Reflector made of recycled polycarbonate R-PC FR WHITE TM non-brominated flame retardant additive. Flammability grade V0 according to UL94. Interior reflector and frame in black finish. Heatsink made of die-cast aluminium. COB LED, colour temperature 4000K with CRI80. Luminaire with electronic wiring included. Insolation Class II. Lifetime: 66.000 L80 B10. With IP23 degree of protection. Group 0 photobiological safety. Reflector aluminium Flood to achieve a controlled light distribution and low UGR<19.

Finish: Matte black RAL 9011

Weight: 704 g

Installation: Recessed