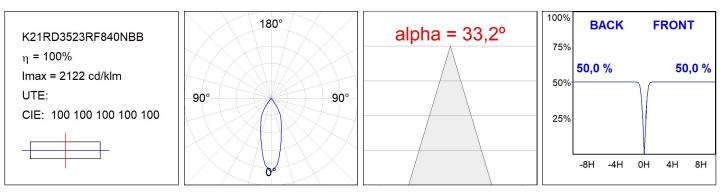

## **PHOTOMETRIC DATA :**

#### **TECHNICAL SPECIFICATIONS:**

| Light output: | 3.383 lm                 | °K :          | 4000             |
|---------------|--------------------------|---------------|------------------|
| Plum:         | 28,3W                    | CRI :         | 80               |
| Efficacy:     | 119,5 lm/w               | MacAdam:      | 3                |
| UGR:          | <19                      | Power Supply: | 220-240V 50/60Hz |
| Туре:         | СОВ                      | Gear:         | Electronic       |
| LED Lifetime: | 66.000 L80 B10 (Ta=25°C) |               |                  |
| Power:        | 25W                      |               |                  |