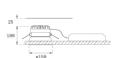

# **KOMBIC 150 DOWNLIGHT**

#### K21RD3523RF840NBB





#### KOMBIC 150 RD 3700 IP23 NW RF FL BK/BK

#### **Description:**

Round recessed downlight model KOMBIC 150 RD by Lamp brand. Reflector made of recycled polycarbonate R-PC FR WHITE TM non-brominated flame retardant additive. Flammability grade V0 according to UL94. Interior reflector and frame in black finish. Heatsink made of die-cast aluminium. COB LED, colour temperature 4000K with CRI80. Luminaire with electronic wiring included. Insolation Class II. Lifetime: 66.000 L80 B10. With IP23 degree of protection. Group 0 photobiological safety. Reflector aluminium Flood to achieve a controlled light distribution and low UGR<19.

Finish: Matte black RAL 9011

Weight: 704 g

Installation: Recessed

#### **TECHNICAL SPECIFICATIONS:**

| Light output: | 3.383 lm                 | °K :