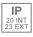

## Description:

Round recessed downlight model KOMBIC 150 RD by Lamp brand. Reflector made of recycled polycarbonate R-PC FR WHITE TM non-brominated flame retardant additive. Flammability grade V0 according to UL94. Interior reflector and frame in white finish. Heatsink made of die-cast aluminium. COB LED, colour temperature 4000K with CRI80. Luminaire with electronic wiring Dali included. Insolation Class II. Lifetime: 66.000 L80 B10. With IP23 degree of protection. Group 0 photobiological safety. Reflector aluminium Flood to achieve a controlled light distribution and low UGR<19.