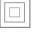

## Description:

Round recessed downlight model KOMBIC 150 RD by Lamp brand. Reflector made of recycled polycarbonate R-PC FR WHITE TM non-brominated flame retardant additive. Flammability grade V0 according to UL94. Interior reflector and frame in white finish. Heatsink made of die-cast aluminium. COB LED, colour temperature 4000K with CRI80. Luminaire with electronic wiring Dali included. Insolation Class II. Lifetime: 66.000 L80 B10. With IP23 degree of protection. Group 0 photobiological safety. Reflector aluminium Flood to achieve a controlled light distribution and low UGR<19.

Finish: Matte white RAL 9010

Weight: 704 g

Installation: Recessed