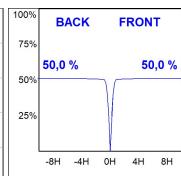

## **PHOTOMETRIC DATA:**

 $\label{eq:k21RD3023RF840DWW} $\eta = 100\%$ $| \text{Imax} = 2155 \text{ cd/klm}$ $| \text{UTE:}$ $| \text{CIE:} 99 100 100 100 100 100 100 $| \text{CIE:} 99 100 100 100 $| \text{CIE:} 99 100 100 100 $| \text{CIE:} 90 100 100 $| \text{C$ 