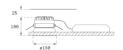

## Description:

Round recessed downlight model KOMBIC 150 RD by Lamp brand. Reflector made of recycled polycarbonate R-PC FR WHITE TM non-brominated flame retardant additive. Flammability grade V0 according to UL94. Interior reflector and frame in white finish. Heatsink made of die-cast aluminium. COB LED, colour temperature 4000K with CRI80. Luminaire with electronic wiring Dali included. Insolation Class II. Lifetime: 66.000 L80 B10. With IP23 degree of protection. Group 0 photobiological safety. Reflector aluminium Flood to achieve a controlled light distribution and low UGR<19.

Finish: Matte white RAL 9010

Weight: 704 g

Installation: Recessed