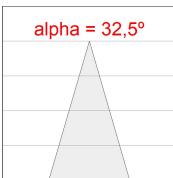

## **PHOTOMETRIC DATA:**

 $\label{eq:k21RD3023RF840DWW} $\eta = 100\%$ $| \text{Imax} = 2155 \text{ cd/klm}$ $| \text{UTE:}$ $| \text{CIE:} 99 100 100 100 100 100 100 $| \text{CIE:} 99 100 100 100 $| \text{CIE:} 99 100 100 100 $| \text{CIE:} 90 100 100 $| \text{C$ 