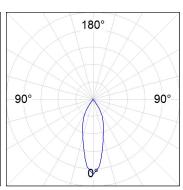

## **PHOTOMETRIC DATA:**

 $\label{eq:k21RD3023RF840DWW} $\eta = 100\%$ $| \text{Imax} = 2155 \text{ cd/klm}$ $| \text{UTE:}$ $| \text{CIE:} 99 100 100 100 100 100 100 $| \text{CIE:} 99 100 100 100 $| \text{CIE:} 99 100 100 100 $| \text{CIE:} 90 100 100 $| \text{C$ 