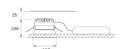

Finish: Matte white RAL 9010

Weight: 704 g

Installation: Recessed

# **TECHNICAL SPECIFICATIONS:**

Light output: 2.112 lm °K: 3000 Plum: 19,1W CRI: 90 Efficacy: 110,6 lm/w R9: 54 UGR: <19 MacAdam: 3

Type: СОВ Power Supply: 220-240V 50/60Hz LED Lifetime: 66.000 L90 B10 (Ta=25°C) Gear: Adjustable DALI