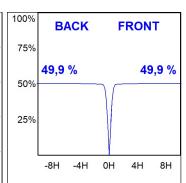

# **PHOTOMETRIC DATA:**

 $\label{eq:k21RD2023RW930DWW} $\eta = 100\%$ $|\text{Imax} = 1342 \text{ cd/klm}$ $|\text{UTE:}$$ 

CIE: 98 100 100 100 100

Data according to regulations 2019/2020/EU and 2019/2015/EU