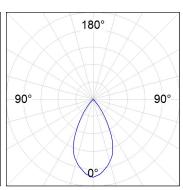

# **PHOTOMETRIC DATA:**

 $\label{eq:k21RD2023RW930DWW} $\eta = 100\%$ $|\text{Imax} = 1342 \text{ cd/klm}$ $|\text{UTE:}$$ 

CIE: 98 100 100 100 100

Data according to regulations 2019/2020/EU and 2019/2015/EU