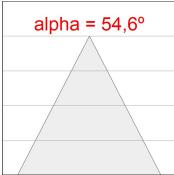

# **PHOTOMETRIC DATA:**

 $\label{eq:k21RD2023RW930DWW} $\eta = 100\%$ $|\text{Imax} = 1342 \text{ cd/klm}$ $|\text{UTE:}$$ 

CIE: 98 100 100 100 100

Data according to regulations 2019/2020/EU and 2019/2015/EU