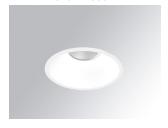

# **KOMBIC 150 DOWNLIGHT**

# Description:

Round recessed downlight model KOMBIC 150 RD by Lamp brand. Reflector made of recycled polycarbonate R-PC FR WHITE TM non-brominated flame retardant additive. Flammability grade V0 according to UL94. Interior reflector and frame in white finish. Heatsink made of die-cast aluminium. COB LED, colour temperature 3000K with CRI90. Luminaire with electronic wiring Dali included. Insolation Class II. Lifetime: 66.000 L90 B10. With IP23 degree of protection. Group 0 photobiological safety. Reflector aluminium Wide Flood to achieve a controlled light distribution and low UGR<19.

Finish: Matte white RAL 9010

Weight: 704 g

Installation: Recessed