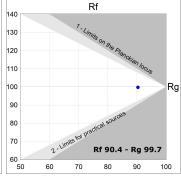

# **PHOTOMETRIC DATA:**

 $\label{eq:k21RD2023RW930DWW} $\eta = 100\%$ $|\text{Imax} = 1342 \text{ cd/klm}$ $|\text{UTE:}$$ 

CIE: 98 100 100 100 100

Data according to regulations 2019/2020/EU and 2019/2015/EU