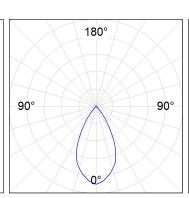

### **PHOTOMETRIC DATA:**

K21RD2023RW840DWW
η = 100%
Imax = 1342 cd/klm
UTE:
CIE: 98 100 100 100 100

Data according to regulations 2019/2020/EU and 2019/2015/EU