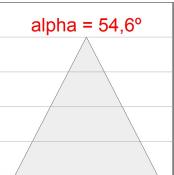

### **PHOTOMETRIC DATA:**

K21RD2023RW840DWW
η = 100%
Imax = 1342 cd/klm
UTE:
CIE: 98 100 100 100 100

Data according to regulations 2019/2020/EU and 2019/2015/EU