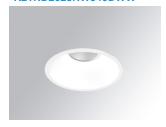

#### **KOMBIC 150 DOWNLIGHT**

#### K21RD2023RW840DWW

#### KOMBIC 150 RD 2100 IP23 NW RF WF DA WH/W

#### Description:

Round recessed downlight model KOMBIC 150 RD by Lamp brand. Reflector made of recycled polycarbonate R-PC FR WHITE TM non-brominated flame retardant additive. Flammability grade V0 according to UL94. Interior reflector and frame in white finish. Heatsink made of die-cast aluminium. COB LED, colour temperature 4000K with CRI80. Luminaire with electronic wiring Dali included. Insolation Class II. Lifetime: 66.000 L90 B10. With IP23 degree of protection. Group 0 photobiological safety. Reflector aluminium Wide Flood to achieve a controlled light distribution and low UGR<19.