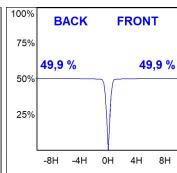

### **PHOTOMETRIC DATA:**

K21RD2023RW840DWW
η = 100%
Imax = 1342 cd/klm
UTE:
CIE: 98 100 100 100 100

Data according to regulations 2019/2020/EU and 2019/2015/EU