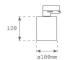

# **KOMBIC 100 SURFACE TRACK**

## K11TK2040OP840NRW

## KOMBIC 100 TK 2000 IP40 NW OP BR/WH.

## Description:

Downlight to adapt to three-phase track model KOMBIC 100 TK by Lamp brand. Body made of white aluminum extrusion with reflector made of recycled polycarbonate R-PC FR WHITE TM non-brominated flame retardant additive. Flammability grade V0 according to UL94. Shiny metallic interior reflector and optical film. Heatsink made of die-cast aluminium. COB LED, colour temperature 3000K with CRI80. Luminaire with electronic wiring included. Insolation Class I. Lifetime: 50.000 L80 B10. With IP40 degree of protection. Group 0 photobiological safety. Environmental Product Declaration - EPD®available, according to UNE-EN ISO 9001:2015 and UNE-EN ISO 14001:2015.

BRILLIANT METALLIC POLYCARBONATE Finish:

Installation: 3-Circuit track