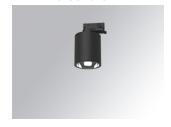

## **KOMBIC 100 SURFACE TRACK**

## K11TK2040OP840NRB

## **KOMBIC 100 TK 2000 IP40 NW OP BR/BK.**

## Description:

Downlight to adapt to three-phase track model KOMBIC 100 TK by Lamp brand. Body made of black aluminum extrusion with reflector made of recycled polycarbonate R-PC FR WHITE TM non-brominated flame retardant additive. Flammability grade V0 according to UL94. Shiny metallic interior reflector and optical film. Heatsink made of die-cast aluminium. COB LED, colour temperature 4000K with CRI80. Luminaire with electronic wiring included. Insolation Class I. Lifetime: 50.000 L80 B10. With IP40 degree of protection. Group 0 photobiological safety. Environmental Product Declaration - EPD®available, according to UNE-EN ISO 9001:2015 and UNE-EN ISO 14001:2015.

BRILLIANT METALLIC POLYCARBONATE Finish:

Installation: 3-Circuit track