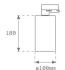

## **TECHNICAL SPECIFICATIONS:**

Light output: 1.547 lm °K: 4000 Plum: 13,7W CRI: 80 Efficacy: 112,9 lm/w 3 MacAdam:

Type: СОВ Power Supply: 220-240V 50/60Hz LED Lifetime: 50.000 L80 B10 (Ta=25°C) Gear: Adjustable DALI