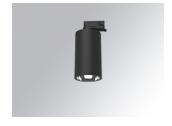

# **KOMBIC 100 SURFACE TRACK**

## K11TK2040OP840DRB

## KOMBIC 100 TK 2000 IP40 NW OP DA BR/BK.

## Description:

Downlight to adapt to three-phase track model KOMBIC 100 TK by Lamp brand. Body made of black aluminum extrusion with reflector made of recycled polycarbonate R-PC FR WHITE TM non-brominated flame retardant additive. Flammability grade V0 according to UL94. Shiny metallic interior reflector and optical film. Heatsink made of die-cast aluminium. COB LED, colour temperature 4000K with CRI80. Luminaire with electronic wiring Dali included. Insolation Class I. Lifetime: 50.000 L80 B10. With IP40 degree of protection. Group 0 photobiological safety. Environmental Product Declaration - EPD®available, according to UNE-EN ISO 9001:2015 and UNE-EN ISO 14001:2015.