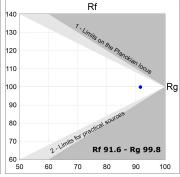

### **TECHNICAL SPECIFICATIONS:**

Light output: 983 lm °K: 2700 Plum: 13,7W CRI: 90 Efficacy: 71,7 lm/w R9: 60 UGR: <19 MacAdam: 3

Type: СОВ Power Supply: 220-240V 50/60Hz

LED Lifetime: 50.000 L80 B10 (Ta=25°C) Gear: Electronic