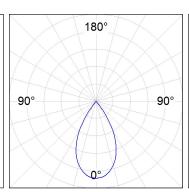

## **PHOTOMETRIC DATA:**

K11TK1540WF927NBW  $\eta$  = 100% Imax = 1327 cd/klm UTE:

CIE: 99 100 100 100 100