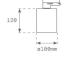

Description:

Downlight to adapt to three-phase track model KOMBIC 100 TK by Lamp brand. Body made of white aluminum extrusion with reflector made of recycled polycarbonate R-PC FR WHITE TM non-brominated flame retardant additive. Flammability grade V0 according to UL94. Black interior reflector. Heatsink made of die-cast aluminium. COB LED, colour temperature 2700K with CRI90. Luminaire with electronic wiring included. Insolation Class I. Lifetime: 50.000 L80 B10. With IP40 degree of protection. Group 0 photobiological safety. With Wide Flood optics to achieve a controlled light distribution and low glare level, less than UGR 17. Environmental Product Declaration - EPD®available, according to UNE-EN ISO 9001:2015 and UNE-EN ISO 14001:2015.



Weight: 502 g

Installation: 3-Circuit track



### **TECHNICAL SPECIFICATIONS:**

Light output: 983 lm °K: 2700 Plum: 13,7W CRI: 90 Efficacy: 71,7 lm/w R9: 60 UGR: <19 MacAdam: 3

Type: СОВ Power Supply: 220-240V 50/60Hz

LED Lifetime: 50.000 L80 B10 (Ta=25°C) Gear: Electronic

12W Power:

## Light output tolerance +/- 10%



























# **CUSTOM MADE OPTIONS:**









Data according to regulations 2019/2020/EU and 2019/2015/EU











# **KOMBIC 100 SURFACE TRACK**



K11TK1540WF927NBW

# **KOMBIC 100 TK 1500 IP40 9VWW WFL BK/WH**

## **PHOTOMETRIC DATA:**

K11TK1540WF927NBW  $\eta$  = 100% Imax = 1327 cd/klm UTE:

CIE: 99 100 100 100 100