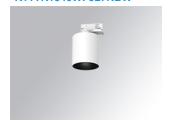

# **KOMBIC 100 SURFACE TRACK**

### K11TK1540WF927NBW

### KOMBIC 100 TK 1500 IP40 9VWW WFL BK/WH

### Description:

Downlight to adapt to three-phase track model KOMBIC 100 TK by Lamp brand. Body made of white aluminum extrusion with reflector made of recycled polycarbonate R-PC FR WHITE TM non-brominated flame retardant additive. Flammability grade V0 according to UL94. Black interior reflector. Heatsink made of die-cast aluminium. COB LED, colour temperature 2700K with CRI90. Luminaire with electronic wiring included. Insolation Class I. Lifetime: 50.000 L80 B10. With IP40 degree of protection. Group 0 photobiological safety. With Wide Flood optics to achieve a controlled light distribution and low glare level, less than UGR 17. Environmental Product Declaration - EPD®available, according to UNE-EN ISO 9001:2015 and UNE-EN ISO 14001:2015.