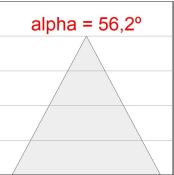

## **PHOTOMETRIC DATA:**

K11TK1540WF927NBW  $\eta$  = 100% Imax = 1327 cd/klm UTE:

CIE: 99 100 100 100 100