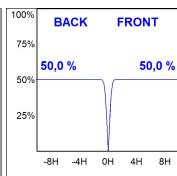

## **PHOTOMETRIC DATA:**

K11TK1540WF927NBW  $\eta$  = 100% Imax = 1327 cd/klm UTE:

CIE: 99 100 100 100 100