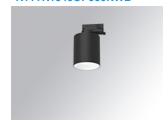

# **KOMBIC 100 SURFACE TRACK**

# K11TK1540OP930NWB

# KOMBIC 100 TK 1500 IP40 9WW OP WH/BK.

# Description:

Downlight to adapt to three-phase track model KOMBIC 100 TK by Lamp brand. Body made of black aluminum extrusion with reflector made of recycled polycarbonate R-PC FR WHITE TM non-brominated flame retardant additive. Flammability grade V0 according to UL94. White interior reflector and optical film. Heatsink made of diecast aluminium. COB LED, colour temperature 3000K with CRI90. Luminaire with electronic wiring included. Insolation Class I. Lifetime: 50.000 L80 B10. With IP40 degree of protection. Group 0 photobiological safety. Environmental Product Declaration - EPD®available, according to UNE-EN ISO 9001:2015 and UNE-EN ISO 14001:2015.

Finish: Matte white RAL 9010

Weight: 502 g

Installation: 3-Circuit track