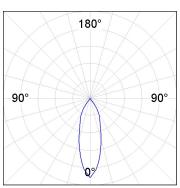

## **PHOTOMETRIC DATA:**

K11TK1523RF930NBB  $\eta = 100\%$ Imax = 2279 cd/klm UTE:

CIE: 100 100 100 100 100