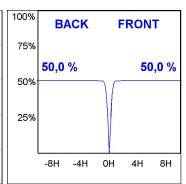

## **PHOTOMETRIC DATA:**

K11TK1523RF930NBB  $\eta = 100\%$ Imax = 2279 cd/klm UTE:

CIE: 100 100 100 100 100