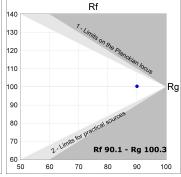

## **TECHNICAL SPECIFICATIONS:**

Light output: 1.328 lm °K: 3000 Plum: 14,1W CRI: 90 Efficacy: 99,4 lm/w R9: 53 UGR: <19 MacAdam: 3

Type: СОВ 220-240V 50/60Hz

LED Lifetime: 50.000 L80 B10 (Ta=25°C) Gear: Electronic