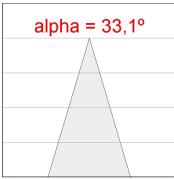

## **PHOTOMETRIC DATA:**

K11TK1523RF930NBB  $\eta = 100\%$ Imax = 2279 cd/klm UTE:

CIE: 100 100 100 100 100