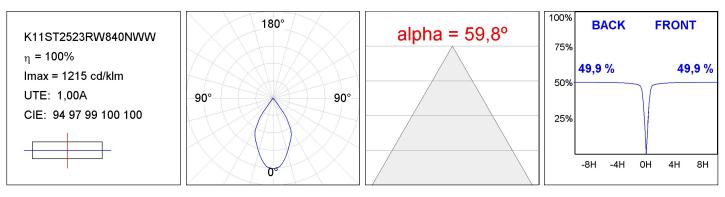

02 g

Installation: Suspended

### **TECHNICAL SPECIFICATIONS:**

| Light output: | 2.184 lm                 | ⁰K :          | 4000             |
|---------------|--------------------------|---------------|------------------|
| Plum:         | 21,6W                    | CRI :         | 80               |
| Efficacy:     | 101,1 lm/w               | MacAdam:      | 3                |
| Туре:         | СОВ                      | Power Supply: | 220-240V 50/60Hz |
| LED Lifetime: | 50.000 L80 B10 (Ta=25°C) | Gear:         | Electronic       |
| Power:        | 19W                      |               |                  |

Light output tolerance +/- 10%

EPD

Worktitude for light

# **KOMBIC 100 SUT**

K11ST2523RW840NWW

KOMBIC 100 SUT 2500 IP23 NW RF WFL WH/WH



#### **PHOTOMETRIC DATA :**