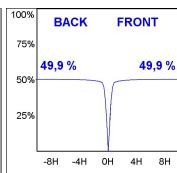

## **PHOTOMETRIC DATA:**

K11ST2523RW840DMB  $\eta$  = 100%

lmax = 1215 cd/klm

UTE: 1,00A

CIE: 94 97 99 100 100

Data according to regulations 2019/2020/EU and 2019/2015/EU