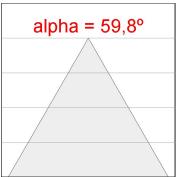

## **PHOTOMETRIC DATA:**

K11ST2523RW840DMB  $\eta$  = 100%

lmax = 1215 cd/klm

UTE: 1,00A

CIE: 94 97 99 100 100

Data according to regulations 2019/2020/EU and 2019/2015/EU