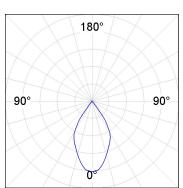

## **PHOTOMETRIC DATA:**

K11ST2523RW840DMB  $\eta$  = 100%

lmax = 1215 cd/klm

UTE: 1,00A

CIE: 94 97 99 100 100

Data according to regulations 2019/2020/EU and 2019/2015/EU