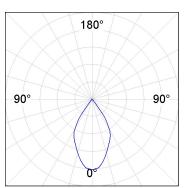

## **PHOTOMETRIC DATA:**

$$\label{eq:continuity} \begin{split} &\text{K11ST2523RW830NWB} \\ &\eta = 100\% \\ &\text{Imax} = 1215 \text{ cd/klm} \\ &\text{UTE: } 1,00\text{A} \end{split}$$

CIE: 94 97 99 100 100