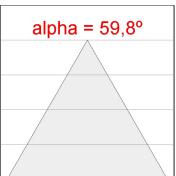

## **PHOTOMETRIC DATA:**

$$\label{eq:continuity} \begin{split} &\text{K11ST2523RW830NWB} \\ &\eta = 100\% \\ &\text{Imax} = 1215 \text{ cd/klm} \\ &\text{UTE: } 1,00\text{A} \end{split}$$

CIE: 94 97 99 100 100