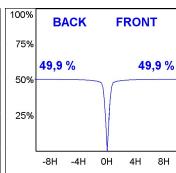

## **PHOTOMETRIC DATA:**

$$\label{eq:continuity} \begin{split} &\text{K11ST2523RW830NWB} \\ &\eta = 100\% \\ &\text{Imax} = 1215 \text{ cd/klm} \\ &\text{UTE: } 1,00\text{A} \end{split}$$

CIE: 94 97 99 100 100