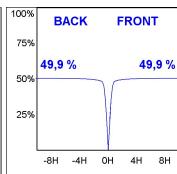

## **PHOTOMETRIC DATA:**

K11ST2523RW830NMB  $\eta = 100\%$ 

Imax = 1215 cd/klm UTE: 1,00A

CIE: 94 97 99 100 100