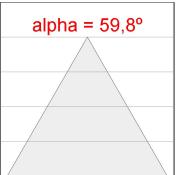

## **PHOTOMETRIC DATA:**

K11ST2523RW830NMB  $\eta = 100\%$ 

Imax = 1215 cd/klm UTE: 1,00A

CIE: 94 97 99 100 100