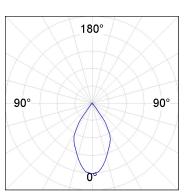

## **PHOTOMETRIC DATA:**

K11ST2523RW830NMB  $\eta = 100\%$ 

Imax = 1215 cd/klm UTE: 1,00A

CIE: 94 97 99 100 100