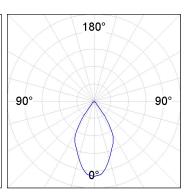

## **PHOTOMETRIC DATA:**

K11ST2523RW830NBW  $\eta$  = 100% Imax = 1293 cd/klm UTE: CIE: 99 100 100 100 100