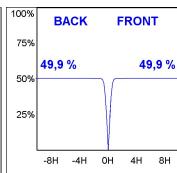

## **PHOTOMETRIC DATA:**

K11ST2523RW830NBW  $\eta$  = 100% Imax = 1293 cd/klm UTE: CIE: 99 100 100 100 100