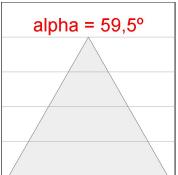

## **PHOTOMETRIC DATA:**

K11ST2523RW830NBW  $\eta$  = 100% Imax = 1293 cd/klm UTE: CIE: 99 100 100 100 100